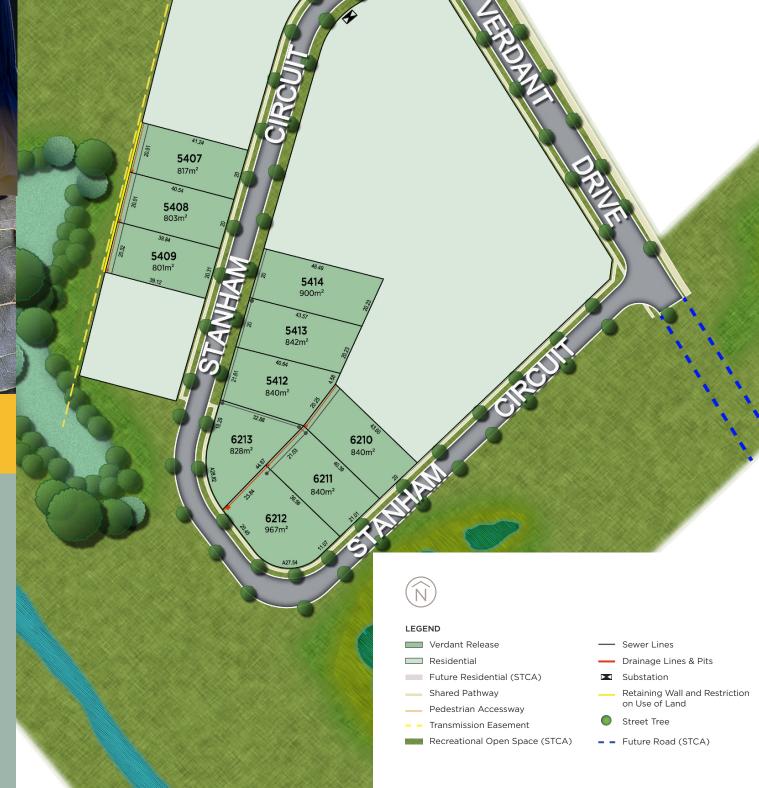

## Release Plan

Verdant at CREST offers even more room to move and take in your surroundings. Featuring large blocks and a range of outlooks to choose from. Verdant at CREST sits on the rise and takes a commanding position within the masterplanned community.