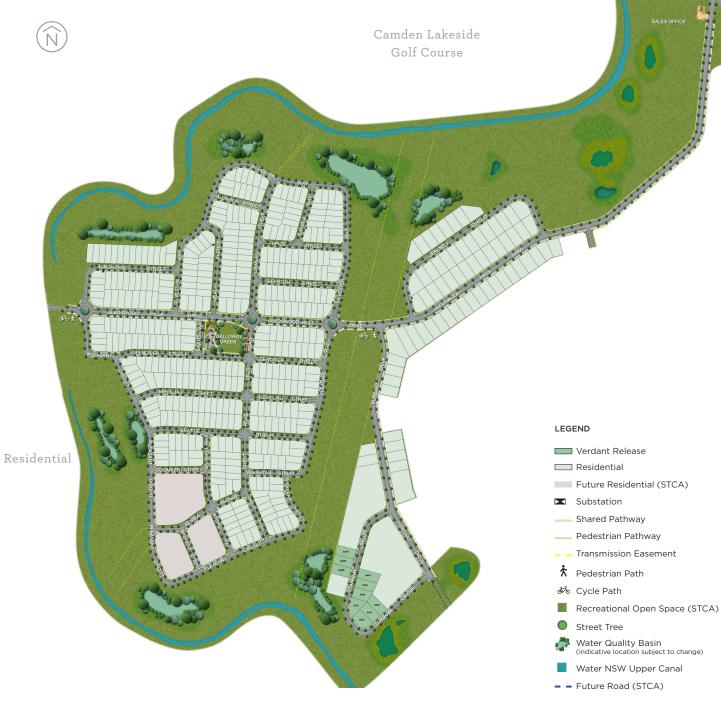

## Release Plan

CREST is an exciting masterplanned community where country serenity meets urban convenience.

With abundant open spaces, leafy views and a thoughtfully connected design, CREST is made for reinvigorating mornings, relaxed afternoons and peaceful evenings.

CREST covers approx. 87 hectares with almost half of the estate dedicated to green space. The social heart of the community, Galloway Green, is an expansive park with a modern playground.

Verdant at CREST features grander lots with tranquil outlooks.

Horizons at CREST offers a range of blocks to

suit a wide variety of houses.