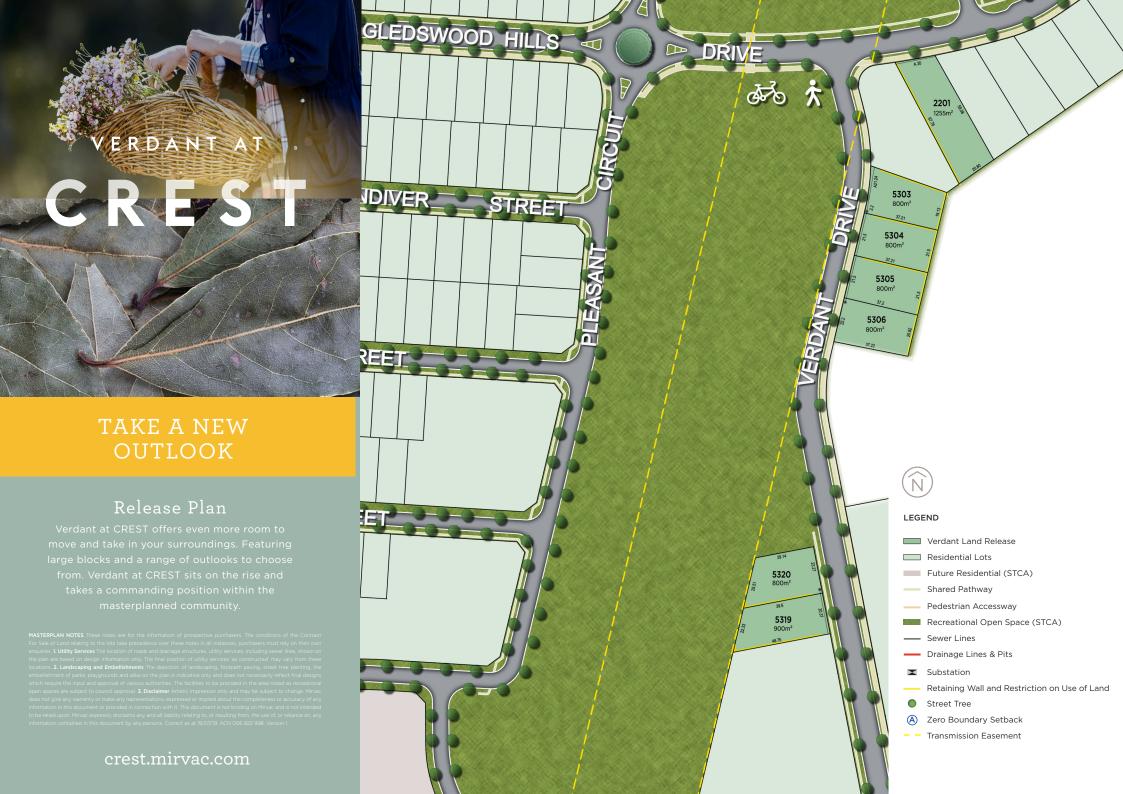

## Release Plan

CREST is an exciting new masterplanned community where country serenity meets urban convenience.

With abundant open spaces, leafy views and a thoughtfully connected design, CREST is made for reinvigorating mornings, relaxed afternoons and peaceful evenings.

CREST covers approx. 87 hectares with almost half of the estate dedicated to green space. The social heart of the community, Galloway Green, is an expansive park with a modern playground.

Verdant at CREST features grander lots with tranquil outlooks.