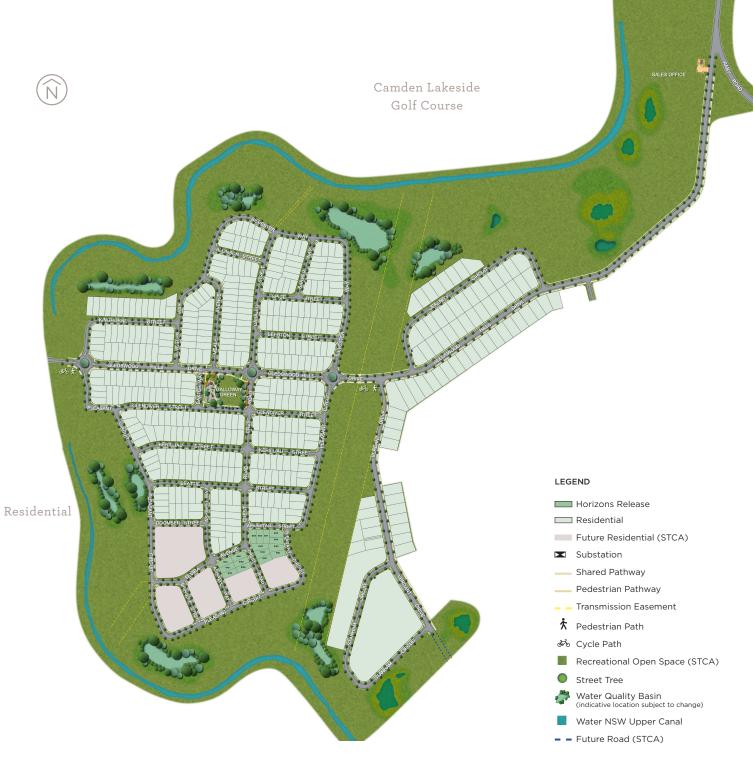

CREST covers approx. 87 hectares with almost half of the estate dedicated to green space. The social heart of the community, Galloway Green, is an expansive park with a modern playground.

Verdant at CREST features grander lots with tranquil outlooks. Horizons at CREST offers a range of blocks to suit a wide variety of houses.