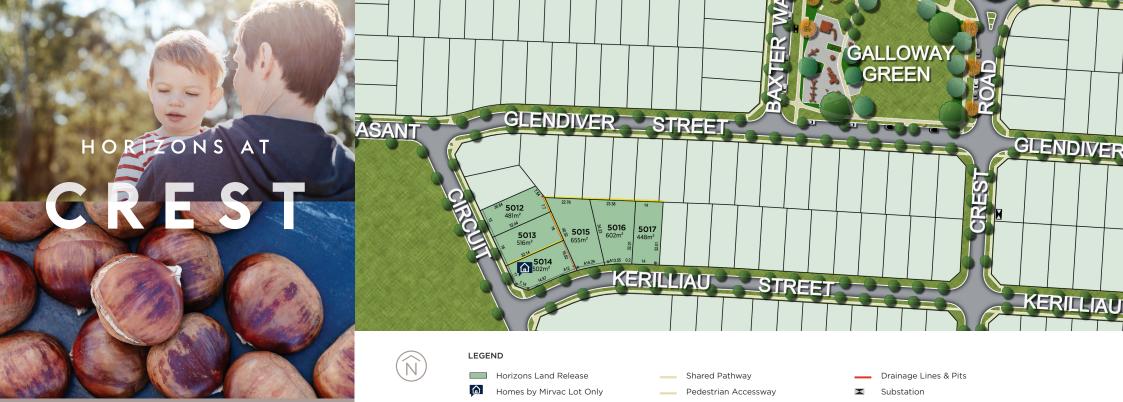

CREST covers approx. 87 hectares with almost half of the estate dedicated to green space. The social heart of the community, Galloway Green, is an expansive park with a modern playground.

Verdant at CREST features grander lots with tranquil outlooks. Horizons at CREST offers a range of smaller blocks to suit a wide variety of houses.

### Release Plan

Horizons at CREST sits at the heart of this leafy, masterplanned community. Tree-lined streets and a variety of blocks are thoughtfully designed for close connection to the community's recreational areas, park and playground.