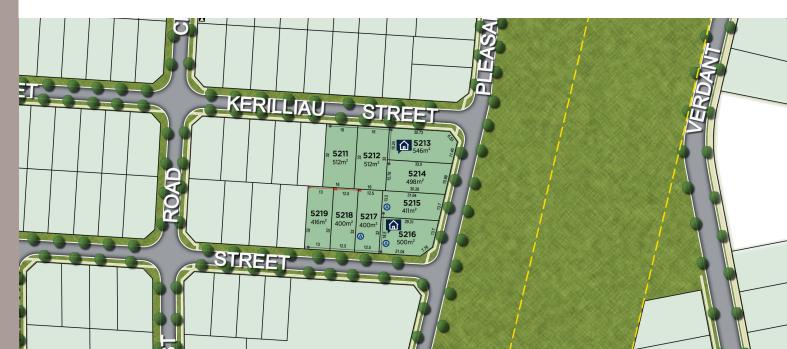

CREST covers approx. 87 hectares with almost half of the estate dedicated to green space. The social heart of the community, Galloway Green, is an expansive park with a modern playground.

Verdant at CREST features grander lots with tranquil outlooks. Horizons at CREST offers a range of smaller blocks to suit a wide variety of houses.

### Release Plan

Horizons at CREST sits at the heart of this leafy, masterplanned community. Tree-lined streets and a variety of blocks are thoughtfully designed for close connection to the community's recreational areas, park and playground.