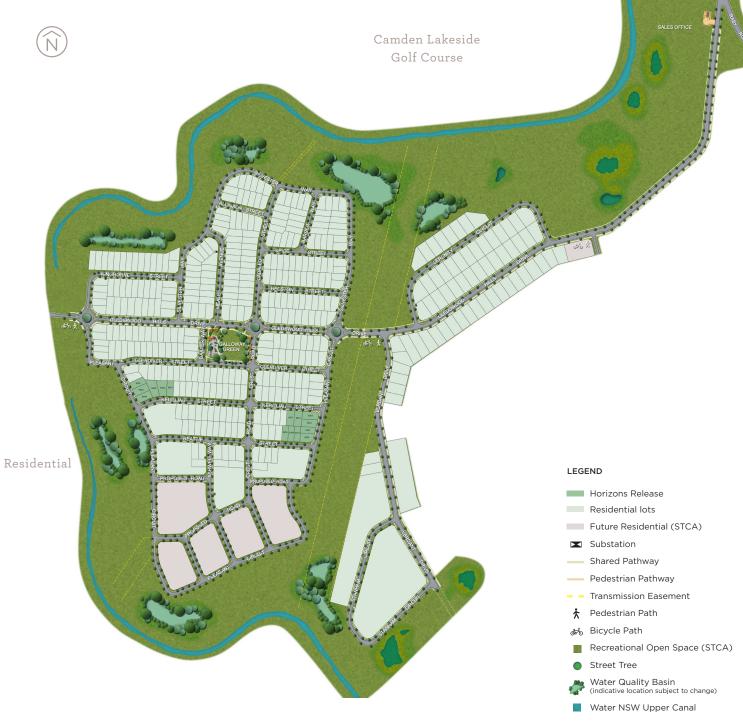

CREST covers approx. 87 hectares with almost half of the estate dedicated to green space. The social heart of the community, Galloway Green, is an expansive park with a modern playground.

Verdant at CREST features grander lots with tranquil outlooks. Horizons at CREST offers a range of smaller blocks to suit a wide variety of houses.

### Release Plan

Horizons at CREST sits at the heart of this leafy, masterplanned community. Tree-lined streets and a variety of blocks are thoughtfully designed for close connection to the community's recreational areas, park and playground.

Residential Lots

Future Residential (STCA)

Recreational Open Space (STCA)

Sewer Lines

Transmission Easement

Retaining Wall and Restriction on Use of Land

Street Tree

A Zero Boundary Setback