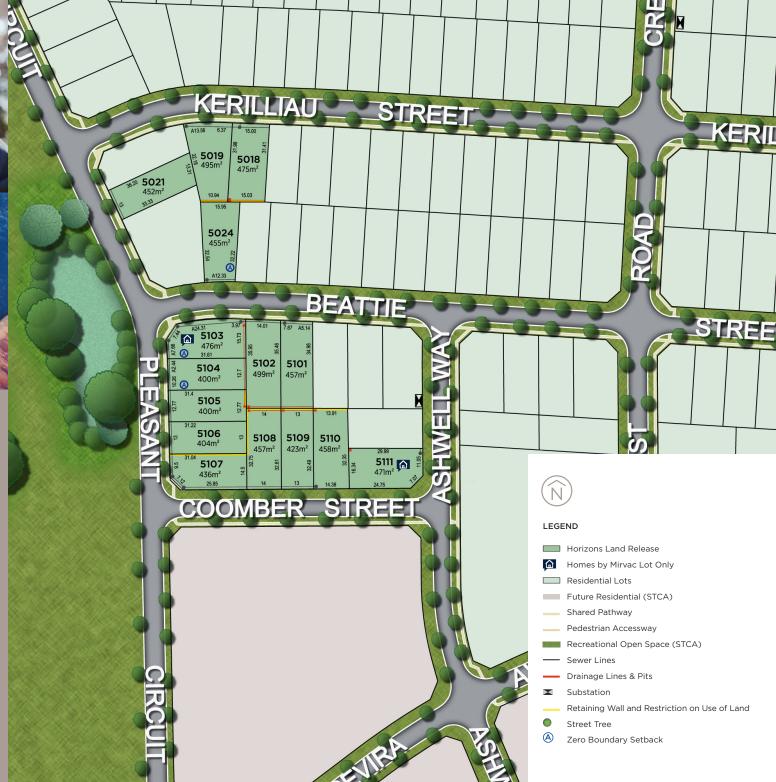

Horizons at CREST offers a range of blocks to

suit a wide variety of houses.

## Release Plan

Horizons at CREST sits at the heart of this leafy,
masterplanned community. Tree-lined streets and
a variety of blocks are thoughtfully designed for close
connection to the community's recreational
areas, park and playground.

crest.mirvac.com

MASTERPLAN NOTES These notes are for the information of prospective purchasers. The conditions of troontact For Sale of Land relating to the lots take precedence over these notes in all instances, purchas must rely on their own enquiries. 1. Utility Services The location of roads and drainage structures, util services, including sewer lines, shown on the plan are based on design information only. The final position drullity services as constructed may vary from these locations, 2. Landscaping and Embellishments T depiction of landscaping, footpath paving, street tree planting, the embellishment of parks, playgrour and alike on the plan is indicative only and does not necessarily reflect final designs which require tinput and approval of various authorities. The facilities to be provided in the area noted as recreation open spaces are subject to council approval. 3. Disclaimer Artistic impression only and may be subject to change. Mirvac does not give any warranty or make any representations, expressed or implied about the completeness or accuracy of any information in this document or provided in connection with it. To document is not binding on Mirvac and is not intended to be relied upon. Mirvac expressly disclaims a and all liability relating to, or resulting from, the use of, or relance on, any information contained in the document by any persons. Correct as at 71/1/19. ACN 0.006 922 998, Version 1.