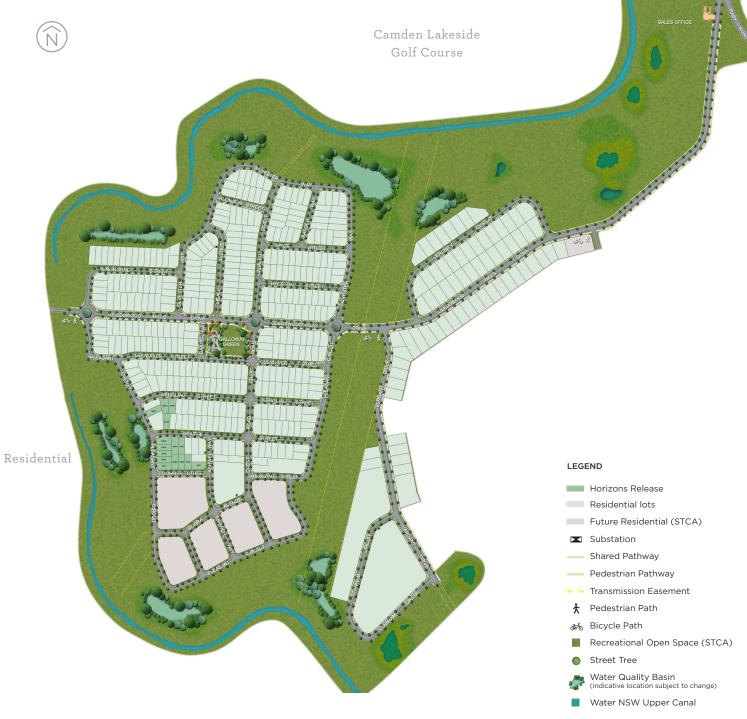

CREST covers approx. 87 hectares with almost half of the estate dedicated to green space. The social heart of the community, Galloway Green, is an expansive park with a modern playground.

Verdant at CREST features grander lots with tranquil outlooks.

crest.mirvac.com

MASTERPLAN NOTES These notes are for the information of prospective purchasers. The conditions of troontact For Sale of Land relating to the lots take precedence over these notes in all instances, purchas must rely on their own enquiries. 1. Utility Services The location of roads and drainage structures, util services, including sewer lines, shown on the plan are based on design information only. The final position drullity services as constructed may vary from these locations, 2. Landscaping and Embellishments T depiction of landscaping, footpath paving, street tree planting, the embellishment of parks, playgrour and alike on the plan is indicative only and does not necessarily reflect final designs which require tinput and approval of various authorities. The facilities to be provided in the area noted as recreation open spaces are subject to council approval. 3. Disclaimer Artistic impression only and may be subject to change. Mirvac does not give any warranty or make any representations, expressed or implied about the completeness or accuracy of any information in this document or provided in connection with it. To document is not binding on Mirvac and is not intended to be relied upon. Mirvac expressly disclaims a and all liability relating to, or resulting from, the use of, or relance on, any information contained in the document by any persons. Correct as at 71/1/19. ACN 0.006 922 998, Version 1.