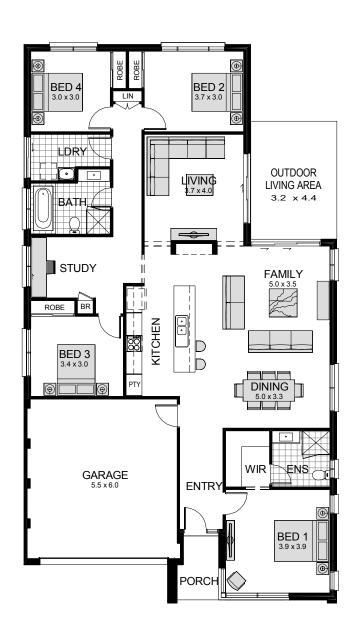

## **CORIO 210**

Land Area: 527m<sup>2</sup> Total Area: 241m<sup>2\*</sup>

\* Excluding alfresco area

## **FLOOR PLAN**

Mirvac reserves the right to change prices and inclusions without notice. Package price is subject to acceptance of building tender and approvals. Price includes Mirvac Elite and Turnkey packages, site costs, alfresco-covered outdoor area, mechanical ventilation (fully ducted air-conditioning system) and 2595mm high ceilings. Price does not include stamp duty and legal fees. Illustrations are artist's impressions only. Plan shows Wyatt facade. This document is not an offer capable of being accepted. For more information, speak with a Sales Consultant. Terms and conditions apply. Mirvac Homes pricing based on July 2019 Price List. Version 1, 3/10/2019. Mirvac Homes (NSW) Pty Ltd ACN 006 922 998. Builder License No: 101738C