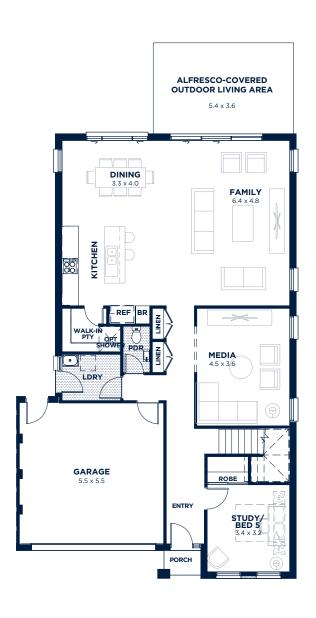

## **BROMLEY 280-12.5**

Land Area: 538 m<sup>2</sup> Total Area: 279m<sup>2\*</sup>

\* Excluding alfresco area (19m²)

**GROUND FLOOR PLAN** 

FIRST FLOOR PLAN

Mirvac reserves the right to change prices and inclusions without notice. Package price is subject to acceptance of building tender and approvals. Price is based on dwelling only and includes Mirvac Elite and Turnkey packages, site costs, alfresco-covered outdoor area, mechanical ventilation (fully ducted air-conditioning system) and 2595mm high ceilings. Price does not include stamp duty and legal fees. Illustrations are artist's impressions only. This document is not an offer capable of being accepted. For more information, speak with a Sales Consultant. Terms and conditions apply. Mirvac Homes pricing based on September 2017 Price List. Version 1, 01/08/2019. Mirvac Homes (NSW) Pty Ltd ACN 006 922 998. Builder License No: 101738C