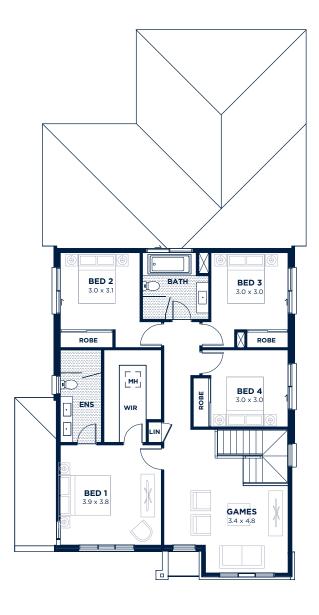

## **BROMLEY 280-12.5**

Land Area: 538 m<sup>2</sup> Total Area: 279m<sup>2\*</sup>

\* Excluding alfresco area (19m²)

**GROUND FLOOR PLAN** 

FIRST FLOOR PLAN

Mirvac reserves the right to change prices and inclusions without notice. Package price is subject to acceptance of building tender and approvals. Price is based on dwelling only and includes Mirvac Elite and Turnkey packages, site costs, alfresco-covered outdoor area, mechanical ventilation (fully ducted air-conditioning system) and 2595mm high ceilings. Price does not include stamp duty and legal fees. Illustrations are artist's impressions only. This document is not an offer capable of being accepted. For more information, speak with a Sales Consultant. Terms and conditions apply. Mirvac Homes pricing based on September 2017 Price List. Version 1, 01/08/2019. Mirvac Homes (NSW) Pty Ltd ACN 006 922 998. Builder License No: 101738C