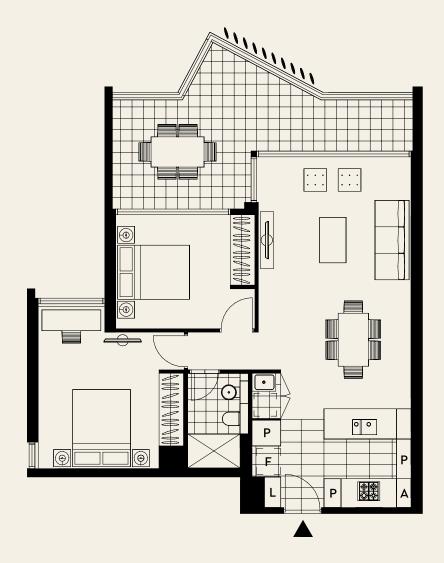

## TWO BED ONE BATH

## LEVEL 2

## **APARTMENT E211**

Internal Area

Balcony Area

Total Area

70m²
19m²

89m²

Areas quoted above are strata measured and subject to final survey. Area includes balcony and/or terrace where applicable. Parking and external storage areas are excluded.