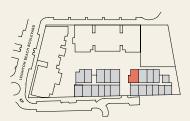

## **APARTMENT E211**

Internal Area

Balcony Area

Total Area

70m²
19m²

89m²

Areas quoted above are strata measured and subject to final survey. Area includes balcony and/or terrace where applicable. Parking and external storage areas are excluded.