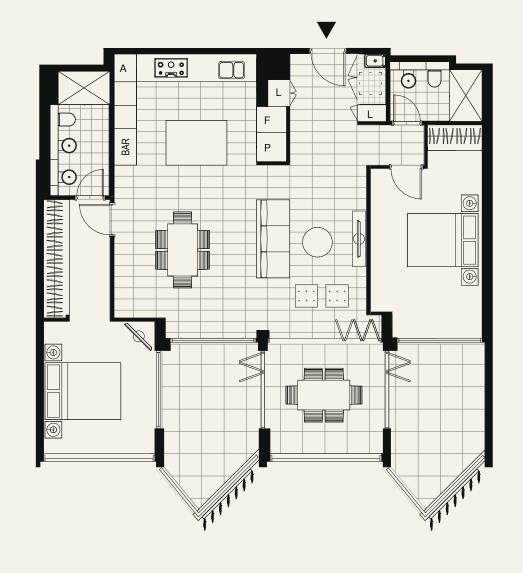

## TWO BED TWO BATH

## LEVEL 5

## **APARTMENT W504**

| Internal Area | <b>96m</b> <sup>2</sup> |
|---------------|-------------------------|
| External Area | 30m <sup>2</sup>        |
| Total Area    | 126m <sup>2</sup>       |

Areas subject to final survey, area includes balcony and/or terrace where applicable. It excludes parking and external storage areas.