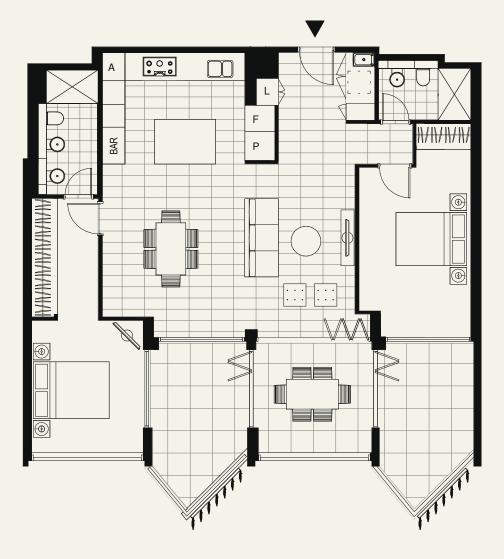

## TWO BED TWO BATH

## LEVEL 4

## **APARTMENT W404**

Internal Area 96m²
External Area 30m²
Total Area 126m²

Areas subject to final survey, area includes balcony and/or terrace where applicable. It excludes parking and external storage areas.