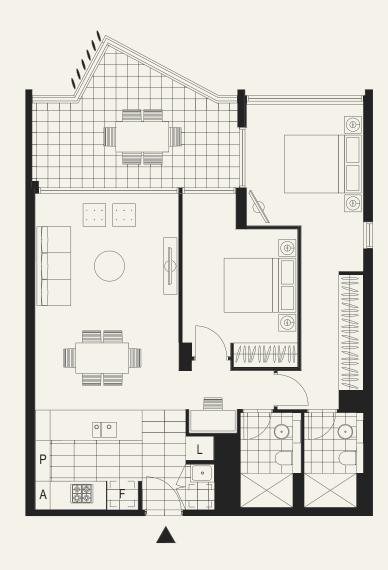

# TWO BED TWO BATH

### **APARTMENT W310**

Internal Area 77m²
External Area 15m²
Total Area 92m²

Areas subject to final survey, area includes balcony and/or terrace where applicable. It excludes parking and external storage areas.

# DRAWING NOTES

Please note that this floor plan was produced prior to completion of construction. The information contained herein is believed to be correct but is not guaranteed. Dimensions and areas are approximate. Changes will undoubtedly be made during development and subject to change without notice in accordance with the provision of the contract for sale. The furniture and furnishings depicted are not included with any sale and furnishings should not be taken to indicate the final position of power points, TV connection points and the like. Prospective purchasers must refer to the contract for sale for the list of inclusions. All graphics, including tile layout, balustrades, planting, louvres and sunshading devices, are indicative only. NOTE: Bulkheads necessary for services are not depicted. Floor plans are at an unspecified scale. Plans do not show additional features within each lot such as hot water systems, service yards, letterboxes and side and rear retaining walls. Purchaser option noted on floor plans is located on some lots only and is available at purchaser cost only at time of sale. 28/09/2016 [A]