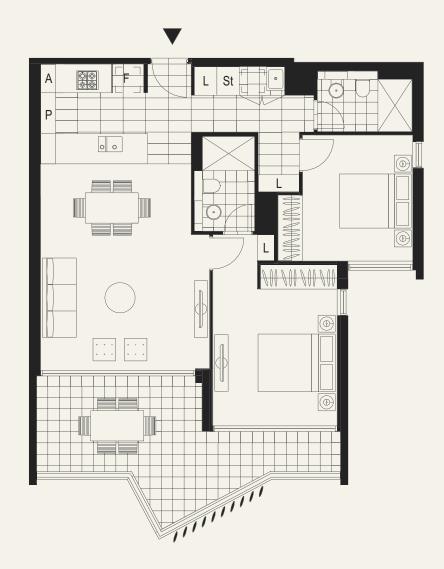

# TWO BED TWO BATH

# LEVEL 3

## **APARTMENT W306**

Internal Area
External Area
Total Area
76m²
17m²
75m²
75m²

Areas subject to final survey, area includes balcony and/or terrace where applicable. It excludes parking and external storage areas.