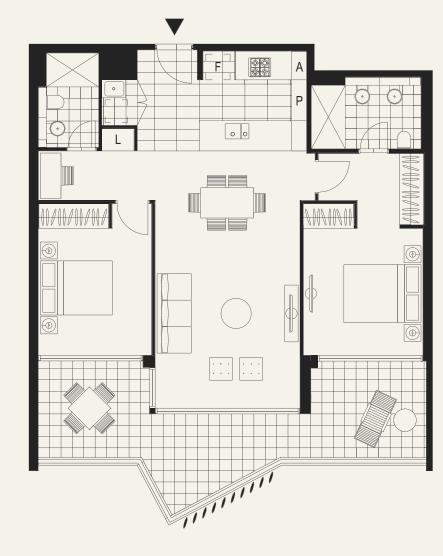

## TWO BED TWO BATH

## LEVEL 3

#### **APARTMENT W302**

| Internal Area | 84m²              |
|---------------|-------------------|
| External Area | 23m²              |
| Total Area    | 107m <sup>2</sup> |

Areas subject to final survey, area includes balcony and/or terrace where applicable. It excludes parking and external storage areas.