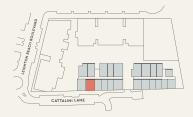

## LEVEL 3

#### **APARTMENT W302**

| Internal Area | 84m²              |
|---------------|-------------------|
| External Area | 23m²              |
| Total Area    | 107m <sup>2</sup> |

Areas subject to final survey, area includes balcony and/or terrace where applicable. It excludes parking and external storage areas.