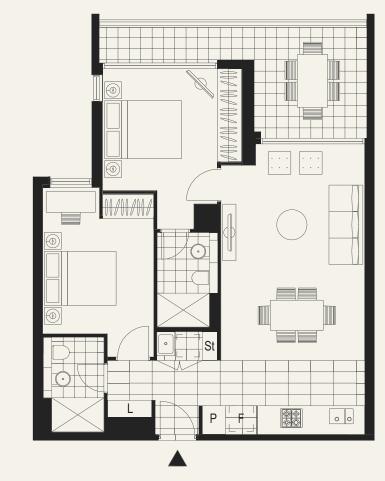

## TWO BED TWO BATH

## **APARTMENT W209**

| Internal Area | 69m²             |
|---------------|------------------|
| External Area | 12m²             |
| Total Area    | 81m <sup>2</sup> |

Areas subject to final survey, area includes balcony and/or terrace where applicable. It excludes parking and external storage areas.

## DRAWING NOTES

Please note that this floor plan was produced prior to completion of construction. The information contained herein is believed to be correct but is not guaranteed. Dimensions and areas are approximate. Changes will undoubtedly be made during development and subject to change without notice in accordance with the provision of the contract for sale. The furniture and furnishings depicted are not included with any sale and furnishings should not be taken to indicate the final position of power points, TV connection points and the like. Prospective purchasers must refer to the contract for sale for the list of inclusions. All graphics, including tile layout, balustrades, planting, louvres and sunshading devices, are indicative only. **NOTE:** Bulkheads necessary for services are not depicted. Floor plans are at an unspecified scale. Plans do not show additional features within each lot such as hot water systems, service yards, letterboxes and side and rear retaining walls. Purchaser option noted on floor plans is located on some lots only and is available at purchaser cost only at time of sale. 28/09/2016 [A]