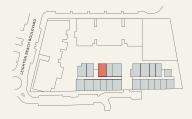

## LEVEL 2

## **APARTMENT W209**

| Internal Area | 69m²             |
|---------------|------------------|
| External Area | 12m²             |
| Total Area    | 81m <sup>2</sup> |

Areas subject to final survey, area includes balcony and/or terrace where applicable. It excludes parking and external storage areas.