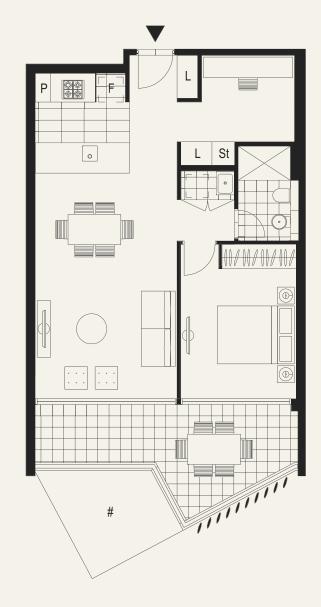

ONE BED + STUDY

LEVEL 2

**APARTMENT W203** 

Internal Area
External Area
13m²
Total Area
74m²

DRAWING NOTES

Please note that this floor plan was produced prior to completion of construction. The information contained herein is believed to be correct but is not guaranteed. Dimensions and areas are approximate. Changes will undoubtedly be made during development and subject to change without notice in accordance with the provision of the contract for sale. The furniture and furnishings depicted are not included with any sale and furnishings should not be taken to indicate the final position of power points, TV connection points and the like. Prospective purchasers must refer to the contract for sale for the list of inclusions. All graphics, including tile layout, balustrades, planting, louvres and sunshading devices, are indicative only. NOTE: Bulkheads necessary for services are not depicted. Floor plans are at an unspecified scale. Plans do not show additional features within each lot such as hot water systems, service yards, letterboxes and side and rear retaining walls. Purchaser cost only at time of sale.