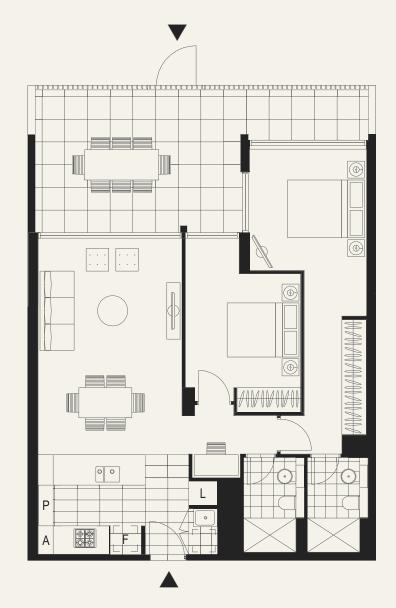

# TWO BED TWO BATH

## **APARTMENT W109**

Internal Area 77m²
External Area 25m²
Total Area 92m²

Areas subject to final survey, area includes balcony and/or terrace where applicable. It excludes parking and external storage areas.

### **DRAWING NOTES**

G NOTES 0 1 2 4m

Please note that this floor plan was produced prior to completion of construction. The information contained herein is believed to be correct but is not guaranteed. Dimensions and areas are approximate. Changes will undoubtedly be made during development and subject to change without notice in accordance with the provision of the contract for sale. The furniture and furnishings depicted are not included with any sale and furnishings should not be taken to indicate the final position of power points, TV connection points and the like. Prospective purchasers must refer to the contract for sale for the list of inclusions. All graphics, including tile layout, balustrades, planting, louvres and sunshading devices, are indicative only. NOTE: Bulkheads necessary for services are not depicted. Floor plans are at an unspecified scale. Plans do not show additional features within each lot such as hot water systems, service yards, letterboxes and side and rear retaining walls. Purchaser option noted on floor plans is located on some lots only and is available at purchaser cost only at time of sale. 28/09/2016 [A]