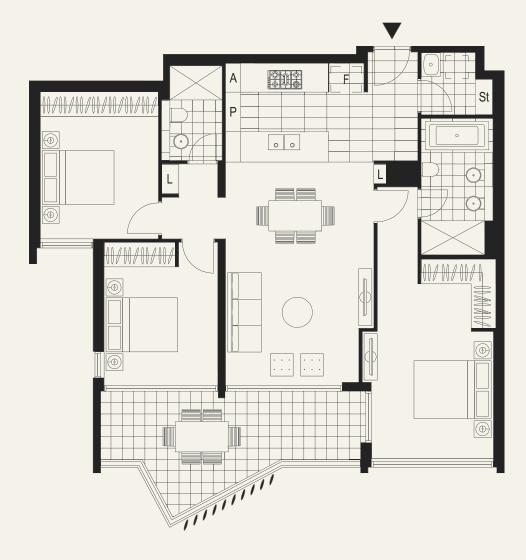

## THREE BED TWO BATH

## LEVEL 5

### **APARTMENT W501**

Internal Area 99m²
External Area 15m²
Total Area 114m²

Areas subject to final survey, area includes balcony and/or terrace where applicable. It excludes parking and external storage areas.