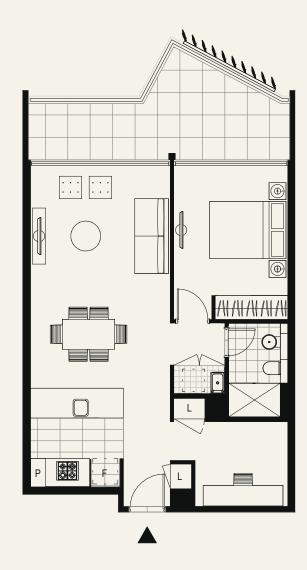

**ONE BED + STUDY** 

LEVEL 5

**APARTMENT E509** 

Internal Area
External Area
13m²
Total Area
74m²

Areas subject to final survey, area includes balcony and/or terrace where applicable. It excludes parking

and external storage areas.

## DRAWING NOTES

Please note that this floor plan was produced prior to completion of construction. The information contained herein is believed to be correct but is not guaranteed. Dimensions and areas are approximate. Changes will undoubtedly be made during development and subject to change without notice in accordance with the provision of the contract for sale. The furniture and furnishings depicted are not included with any sale and furnishings should not be taken to indicate the final position of power points, TV connection points and the like. Prospective purchasers must refer to the contract for sale for the list of inclusions. All graphics, including tile layout, balustrades, planting, louvres and sunshading devices, are indicative only. NOTE: Bulkheads necessary for services are not depicted. Floor plans are at an unspecified scale. Plans do not show additional features within each lot such as hot water systems, service yards, letterboxes and side and rear retaining walls. Purchaser option noted on floor plans is located on some lots only and is available at purchaser cost only at time of sale. 28/09/2016 [A]