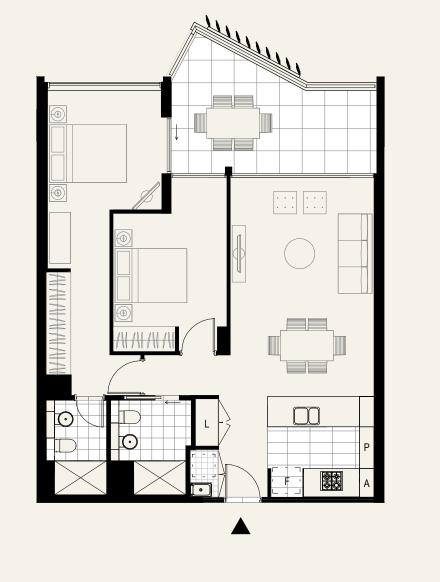

## TWO BED + TWO BTH

## LEVEL 5

## **APARTMENT E510**

| Internal Area | 78m²         |
|---------------|--------------|
| External Area | 15m²         |
| Total Area    | <b>93m</b> ² |

Areas subject to final survey, area includes balcony and/or terrace where applicable. It excludes parking and external storage areas.