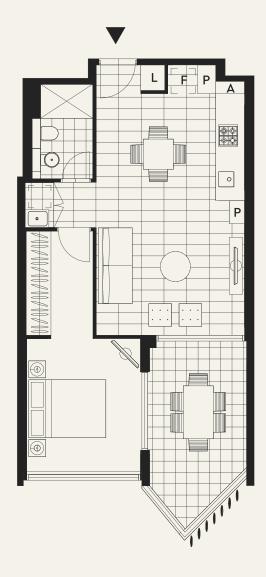

## **APARTMENT E504**

Internal Area
External Area
Total Area

50m²
11m²
61m²

Areas subject to final survey, area includes balcony and/or terrace where applicable. It excludes parking and external storage areas.

## DRAWING NOTES

Please note that this floor plan was produced prior to completion of construction. The information contained herein is believed to be correct but is not guaranteed. Dimensions and areas are approximate. Changes will undoubtedly be made during development and subject to change without notice in accordance with the provision of the contract for sale. The furniture and furnishings depicted are not included with any sale and furnishings should not be taken to indicate the final position of power points, TV connection points and the like. Prospective purchasers must refer to the contract for sale for the list of inclusions. All graphics, including tile layout, balustrades, planting, louvres and sunshading devices, are indicative only. NOTE: Bulkheads necessary for services are not depicted. Floor plans are at an unspecified scale. Plans do not show additional features within each lot such as hot water systems, service yards, letterboxes and side and rear retaining walls. Purchaser option noted on floor plans is located on some lots only and is available at purchaser cost only at time of sale. 28/09/2016 [A]