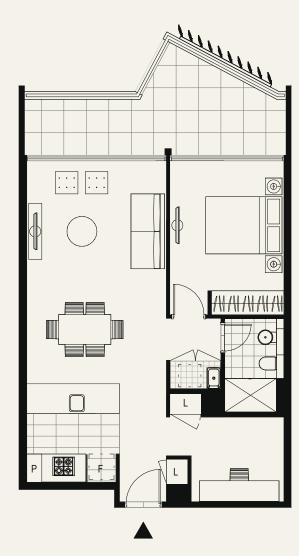

**ONE BED + STUDY** 

LEVEL 4

**APARTMENT E409** 

Internal Area
External Area
13m²
Total Area
74m²

Areas subject to final survey, area includes balcony and/or terrace where applicable. It excludes parking and external storage areas.

## DRAWING NOTES

Please note that this floor plan was produced prior to completion of construction. The information contained herein is believed to be correct but is not guaranteed. Dimensions and areas are approximate. Changes will undoubtedly be made during development and subject to change without notice in accordance with the provision of the contract for sale. The furniture and furnishings depicted are not included with any sale and furnishings should not be taken to indicate the final position of power points, TV connection points and the like. Prospective purchasers must refer to the contract for sale for the list of inclusions. All graphics, including tile layout, balustrades, planting, louvres and sunshading devices, are indicative only. NOTE: Bulkheads necessary for services are not depicted. Floor plans are at an unspecified scale. Plans do not show additional features within each lot such as hot water systems, service yards, letterboxes and side and rear retaining walls. Purchaser option noted on floor plans is located on some lots only and is available at purchaser cost only at time of sale. 28/09/2016 [A]