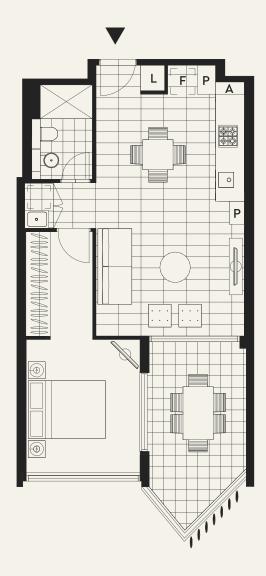

## **APARTMENT E305**

Internal Area 50m²
External Area 11m²
Total Area 61m²

Areas subject to final survey, area includes balcony and/or terrace where applicable. It excludes parking and external storage areas.

## DRAWING NOTES

Please note that this floor plan was produced prior to completion of construction. The information contained herein is believed to be correct but is not guaranteed. Dimensions and areas are approximate. Changes will undoubtedly be made during development and subject to change without notice in accordance with the provision of the contract for sale. The furniture and furnishings depicted are not included with any sale and furnishings should not be taken to indicate the final position of power points, TV connection points and the like. Prospective purchasers must refer to the contract for sale for the list of inclusions. All graphics, including tile layout, balustrades, planting, louvres and sunshading devices, are indicative only. NOTE: Bulkheads necessary for services are not depicted. Floor plans are at an unspecified scale. Plans do not show additional features within each lot such as hot water systems, service yards, letterboxes and side and rear retaining walls. Purchaser option noted on floor plans is located on some lots only and is available at purchaser cost only at time of sale. 28/09/2016 [A]