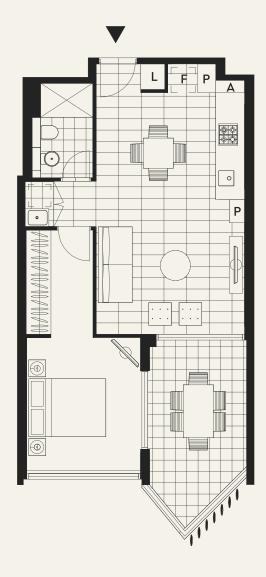

## **APARTMENT E304**

Internal Area
External Area
Total Area

50m²
11m²
61m²

Areas subject to final survey, area includes balcony and/or terrace where applicable. It excludes parking and external storage areas.

## DRAWING NOTES

Please note that this floor plan was produced prior to completion of construction. The information contained herein is believed to be correct but is not guaranteed. Dimensions and areas are approximate. Changes will undoubtedly be made during development and subject to change without notice in accordance with the provision of the contract for sale. The furniture and furnishings depicted are not included with any sale and furnishings should not be taken to indicate the final position of power points, TV connection points and the like. Prospective purchasers must refer to the contract for sale for the list of inclusions. All graphics, including tile layout, balustrades, planting, louvres and sunshading devices, are indicative only. NOTE: Bulkheads necessary for services are not depicted. Floor plans are at an unspecified scale. Plans do not show additional features within each lot such as hot water systems, service yards, letterboxes and side and rear retaining walls. Purchaser option noted on floor plans is located on some lots only and is available at purchaser cost only at time of sale. 28/09/2016 [A]