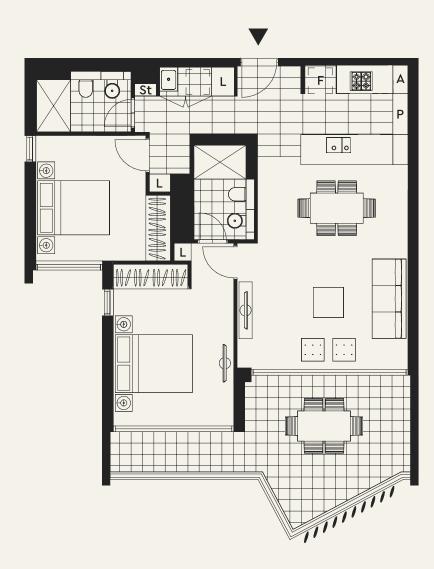

## TWO BED TWO BATH

## **APARTMENT E301**

Internal Area 75m²
External Area 18m²
Total Area 93m²

Areas subject to final survey, area includes balcony and/or terrace where applicable. It excludes parking and external storage areas.

## DRAWING NOTES

Please note that this floor plan was produced prior to completion of construction. The information contained herein is believed to be correct but is not guaranteed. Dimensions and areas are approximate. Changes will undoubtedly be made during development and subject to change without notice in accordance with the provision of the contract for sale. The furniture and furnishings depicted are not included with any sale and furnishings should not be taken to indicate the final position of power points, TV connection points and the like. Prospective purchasers must refer to the contract for sale for the list of inclusions. All graphics, including tile layout, balustrades, planting, louvres and sunshading devices, are indicative only. NOTE: Bulkheads necessary for services are not depicted. Floor plans are at an unspecified scale. Plans do not show additional features within each lot such as hot water systems, service yards, letterboxes and side and rear retaining walls. Purchaser option noted on floor plans is located on some lots only and is available at purchaser cost only at time of sale. 28/09/2016 [A]