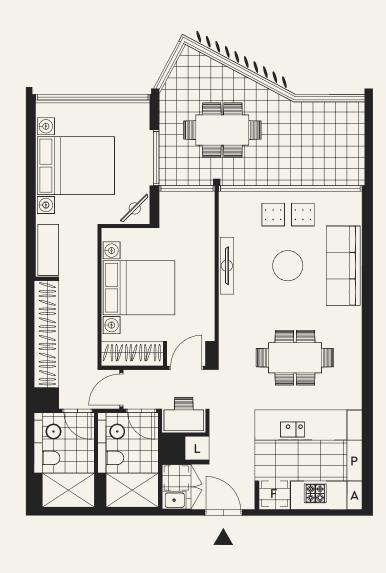

# TWO BED TWO BATH

# LEVEL 2

### **APARTMENT E210**

Internal Area 78m²
External Area 15m²
Total Area 93m²

Areas subject to final survey, area includes balcony and/or terrace where applicable. It excludes parking and external storage areas.

# DRAWING NOTES

Please note that this floor plan was produced prior to completion of construction. The information contained herein is believed to be correct but is not guaranteed. Dimensions and areas are approximate. Changes will undoubtedly be made during development and subject to change without notice in accordance with the provision of the contract for sale. The furniture and furnishings depicted are not included with any sale and furnishings should not be taken to indicate the final position of power points, TV connection points and the like. Prospective purchasers must refer to the contract for sale for the list of inclusions. All graphics, including tile layout, balustrades, planting, louvres and sunshading devices, are indicative only. **NOTE:** Bulkheads necessary for services are not depicted. Floor plans are at an unspecified scale. Plans do not show additional features within each lot such as hot water systems, service yards, letterboxes and side and rear retaining walls. Purchaser option noted on floor plans is located on some lots only and is available at purchaser cost only at time of sale. 28/09/2016 [A]