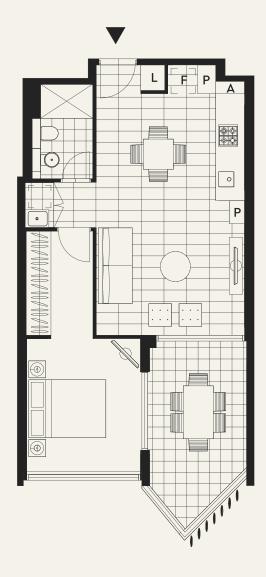

## **APARTMENT E204**

Internal Area 50m²
External Area 11m²
Total Area 61m²

Areas subject to final survey, area includes balcony and/or terrace where applicable. It excludes parking and external storage areas.