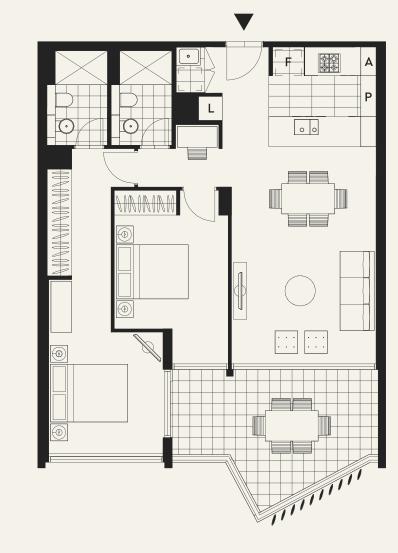

## TWO BED TWO BATH

## LEVEL 2

## **APARTMENT E202**

| Total Area    | 93m <sup>2</sup> |
|---------------|------------------|
| External Area | 15m <sup>2</sup> |
| Internal Area | <b>78m</b> ²     |
| Internal Area | 78m <sup>2</sup> |

Areas subject to final survey, area includes balcony and/or terrace where applicable. It excludes parking and external storage areas.

Date:

**Note:** Prices are correct at the date of printing and are subject to change without notice.

## DRAWING NOTES

Please note that this floor plan was produced prior to completion of construction. The information contained herein is believed to be correct but is not guaranteed. Dimensions and areas are approximate. Changes will undoubtedly be made during development and subject to change without notice in accordance with the provision of the contract for sale. The furniture and furnishings depicted are not included with any sale and furnishings should not be taken to indicate the final position of power points, TV connection points and the like. Prospective purchasers must refer to the contract for sale for the list of inclusions. All graphics, including tile layout, balustrades, planting, louvres and sunshading devices, are indicative only. **NOTE:** Bulkheads necessary for services are not depicted. Floor plans are at an unspecified scale. Plans do not show additional features within each lot such as hot water systems, service yards, letterboxes and side and rear retaining walls. Purchaser option noted on floor plans is located on some lots only and is available at purchaser cost only at time of sale. 28/09/2016 [A]