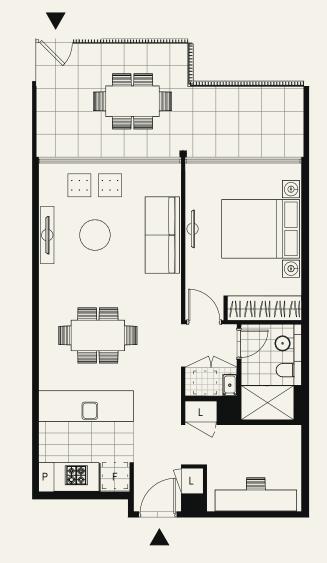

## ONE BED + STUDY

## **APARTMENT E108**

| Internal Area | 61m²     |
|---------------|----------|
| External Area | 17m²     |
| Total Area    | <br>78m² |

Areas subject to final survey, area includes balcony and/or terrace where applicable. It excludes parking and external storage areas.