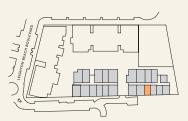

ONE BED + STUDY

LEVEL 5

**APARTMENT E503** 

Internal Area 60m²
Balcony Area 14m²

Total Area **74m**<sup>2</sup>

Areas quoted above are strata measured and subject to final survey. Area includes balcony and/or terrace where applicable. Parking and external storage areas are excluded.