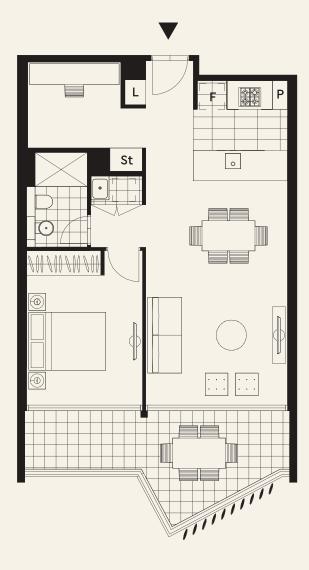

ONE BED + STUDY

LEVEL 5

**APARTMENT E503** 

Internal Area 60m²
Balcony Area 14m²

Total Area **74m**<sup>2</sup>

Areas quoted above are strata measured and subject to final survey. Area includes balcony and/or terrace where applicable. Parking and external storage areas are excluded.

## DRAWING NOTES

Please note that this floor plan was produced prior to completion of construction. The information contained herein is believed to be correct but is not guaranteed. Dimensions and areas are approximate. Changes will undoubtedly be made during development and subject to change without notice in accordance with the provision of the contract for sale. The furniture and furnishings depicted are not included with any sale and furnishings should not be taken to indicate the final position of power points, TV connection points and the like. Prospective purchasers must refer to the contract for sale for the list of inclusions. All graphics, including tile layout, balustrades, planting, louvres and sunshading devices, are indicative only. NOTE: Bulkheads necessary for services are not depicted. Floor plans are at an unspecified scale. Plans do not show additional features within each lot such as hot water systems, service yards, letterboxes and side and rear retaining walls. Purchaser option noted on floor plans is located on some lots only and is available at purchaser cost only at time of sale. 01/12/2016 [A]