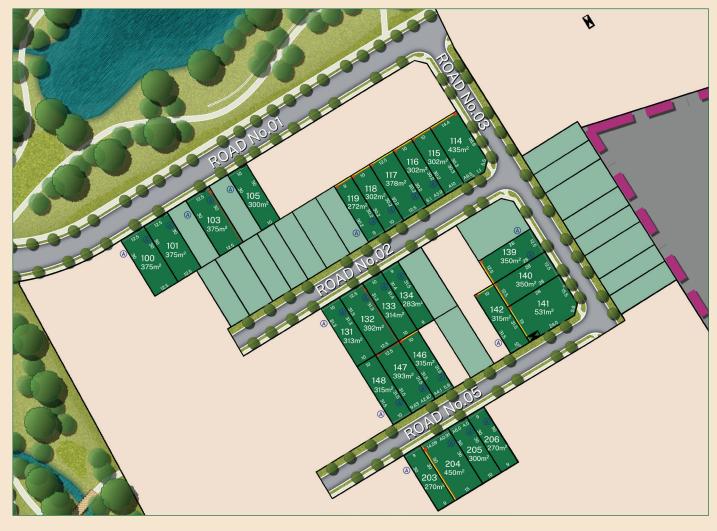

## COBBITTY GREEN

### RELEASE 2

This masterplan was prepared on 24.3.23 for the information of prospective purchasers only and is subject to change. Utility Services and Infrastructure - The location of roads, roundabouts and drainage structures, utility services, including sewer lines shown on the plan are based on design information only. The final position of utility services 'as constructed' may vary from these locations and is subject to approval of authorities including Council. Landscaping and Embellishments - The depiction of Proposed Lake, Proposed Sporting Field (and accompanying amenities block), landscaping, footpath paving, street tree planting, the embellishment of parks, playgrounds, undercover areas, pedestrian bridge, basin and alike on the plan is indicative only and are subject to change. The location and depictions on the plan do not necessarily reflect final designs which require the input and approval of various authorities including Council. The areas noted as Proposed Neighbourhood Centre and Possible School are/may not be developed by Mirvac and instead may be delivered by third parties including Council, Schools Infrastructure NSW and the Department of Education. In this regard, their delivery including design and timing for delivery are outside of Mirvac's control. Purchasers should make their own enquiries in relation to the delivery of these items. The masterplan is being delivered in stages and the delivery of the Utility Services and Infrastructure, Landscaping and Embellishment and the Proposed Neighbourhood Centre and Possible School may be ongoing at time of settlement of your lot. Purchasers must make and rely on their own enquiries. The NSW Government is investigating options for a possible future motorway and freight rail line between the North West and South West growth areas (Outer Sydney Orbital or OSO). The OSO will not be owned or managed by Mirvac and the alignment of the OSO and associated timing and outcomes are outside Mirvac's control. Mirvac is aware that one proposed alignment for the OSO eits environmentally 200m from the north west bundary of the meeting. for the OSO sits approximately 200m from the north west boundary of this masterplan. The purchaser must make and rely on their own enquiries in relation to the OSO. To the extent of inconsistency between this masterplan and the conditions of the Contract for Sale of Land relating to the lots, the Contract for Sale takes precedence in all instances. Mirvac does not give any warranty or make any representations, expressed or implied about the completeness or accuracy of any information in this document or provided in connection with it. This document is not binding on Mirvac and is not intended to be relied upon. Mirvac expressly disclaims any and all liability relating to, or resulting from, the use of, or reliance on, any information contained in this document by any persons.