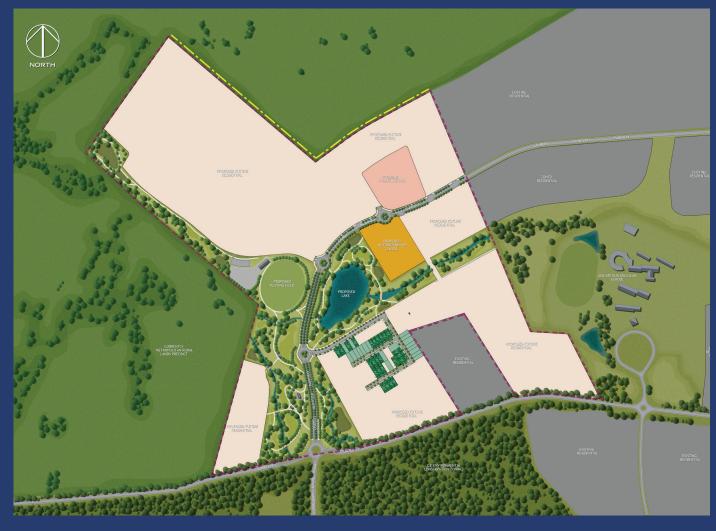

**LEGEND** 

PREVIOUSLY RELEASED

PROPOSED FUTURE RESIDENTIAL

ELECTRICAL

LINES AND

RIPARIAN

SITE BOUNDARY

STREET TREES

AND SHARED

EASEMENT FOR SUPPORT, MAINTENANCE, AND ACCESS

by mirvac

# **MASTERPLAN**

### FOR THE CHAMPIONS OF THE GOOD LIFE

Nature takes centre stage, woven into the streetscapes, walking trails and parklands, offering shade, shelter and a natural playground for residents. With an extensive network of pathways, residents will be easily connected to the vast green open space and community amenity.

roundabouts and drainage structures, utility services, including sewer lines shown on the plan are based on design information only. The final position of utility services 'as constructed' may vary from these locations and is subject to approval of authorities Proposed Sporting Field (and accompanying amenities block), landscaping, paying, street tree planting, the embellishment of parks, playgrounds, undercover areas, pedestrian bridge, basin and alike on the plan is indicative only and are subject to change. The location and depictions on the plan do not necessarily reflect final The areas noted as Proposed Neighbourhood Centre and Possible School are/may not be developed by Mirvac and instead may be delivered by third parties including Council, Schools Infrastructure NSW and the Department of Education, In this regard Purchasers should make their own enquiries in relation to the delivery of these items The masternlan is being delivered in stages and the delivery of the Utility Services and Infrastructure Landscaping and Embellishment and the Proposed Neighbourhood must make and rely on their own enquiries. The NSW Government is investigating options for a possible future motorway and freight rail line between the North West and South West growth areas (Outer Sydney Orbital or OSO). The OSO will not be outcomes are outside Mirvac's control. Mirvac is aware that one proposed alignment Sale of Land relating to the lots, the Contract for Sale takes precedence in all instances about the completeness or accuracy of any information in this document or provided in connection with it. This document is not binding on Mirvac and is not intended to be relied upon. Mirvac expressly disclaims any and all liability relating to, or resulting from the use of, or reliance on, any information contained in this document by any persons

#### **LEGEND**

'COBBITTY GREEN'

PREVIOUSLY RELEASED

**BUILT VIEW** MOUNDS

PROPOSED FUTURE RESIDENTIAL

**ELECTRICAL** 

SUBSTATION

COBBITTY **CREEK** 

**RIPARIAN** 

CORRIDOR

LINES AND PITS

SITE **BOUNDARY** 

WALL

STREET **TREES** 

AND SHARED

**PATHWAYS** 

EASEMENT FOR SUPPORT, MAINTENANCE, AND ACCESS

PEDESTRIAN

## COBBITTY GREEN

### RELEASE 2

This masterplan was prepared on 24.3.23 for the information of prospective purchasers only and is subject to change. Utility Services and Infrastructure - The location of roads, roundabouts and drainage structures, utility services, including sewer lines shown on the plan are based on design information only. The final position of utility services 'as constructed' may vary from these locations and is subject to approval of authorities including Council. Landscaping and Embellishments - The depiction of Proposed Lake, Proposed Sporting Field (and accompanying amenities block), landscaping, footpath paving, street tree planting, the embellishment of parks, playgrounds, undercover areas, pedestrian bridge, basin and alike on the plan is indicative only and are subject to change. The location and depictions on the plan do not necessarily reflect final designs which require the input and approval of various authorities including Council. The areas noted as Proposed Neighbourhood Centre and Possible School are/may not be developed by Mirvac and instead may be delivered by third parties including Council, Schools Infrastructure NSW and the Department of Education. In this regard, their delivery including design and timing for delivery are outside of Mirvac's control. Purchasers should make their own enquiries in relation to the delivery of these items. The masterplan is being delivered in stages and the delivery of the Utility Services and Infrastructure, Landscaping and Embellishment and the Proposed Neighbourhood Centre and Possible School may be ongoing at time of settlement of your lot. Purchasers must make and rely on their own enquiries. The NSW Government is investigating options for a possible future motorway and freight rail line between the North West and South West growth areas (Outer Sydney Orbital or OSO). The OSO will not be owned or managed by Mirvac and the alignment of the OSO and associated timing and outcomes are outside Mirvac's control. Mirvac is aware that one proposed alignment for the OSO eits environmentally 200m from the north west bundary of the meeting. for the OSO sits approximately 200m from the north west boundary of this masterplan. The purchaser must make and rely on their own enquiries in relation to the OSO. To the extent of inconsistency between this masterplan and the conditions of the Contract for Sale of Land relating to the lots, the Contract for Sale takes precedence in all instances. Mirvac does not give any warranty or make any representations, expressed or implied about the completeness or accuracy of any information in this document or provided in connection with it. This document is not binding on Mirvac and is not intended to be relied upon. Mirvac expressly disclaims any and all liability relating to, or resulting from, the use of, or reliance on, any information contained in this document by any persons.