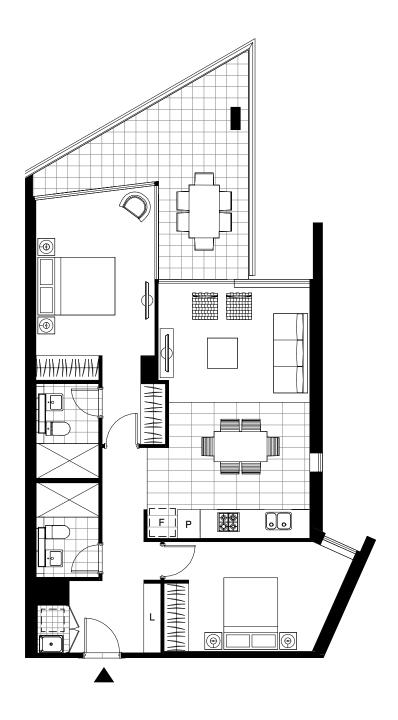

LEVEL 2, 3, 4, 5

## 2 BEDROOM APARTMENT

Internal Area  $78m^2$ Balcony Area 17m<sup>2</sup> Total Area 95m<sup>2</sup>

Areas subject to final survey, area includes balcony and/or terrace where applicable. It excludes parking and external storage areas.

Please note that this floor plan was produced prior to completion of construction. The information contained herein is believed to be correct but construction. The information contained herein is believed to be correct but is not guaranteed. Dimensions and areas are approximate. Changes will undoubtedly be made during development and subject to change without notice in accordance with the provision of the contract for sale. The furniture and furnishings depicted are not included with any sale and furnishings should not be taken to indicate the final position of power points, TV connection points and the like, prospective purchasers must refer to the contract for sale for the list of inclusions. All graphics, including tile layout, balustrades, planting, louvres and sunshading devices, are indicative only.

layout, balustrades, piariting, jouvies and surfaceing doctors, according only.

NOTE: Bulkheads necessary for services are not depicted. Floor plans are at an unspecified scale. Plans do not show additional features within each lot such as hot water systems, service yards, letterboxes and side and rear retaining walls. Purchaser option noted on floor plans is located on some lots only and is available at purchaser cost only at time of sale 18/12/15 [A]