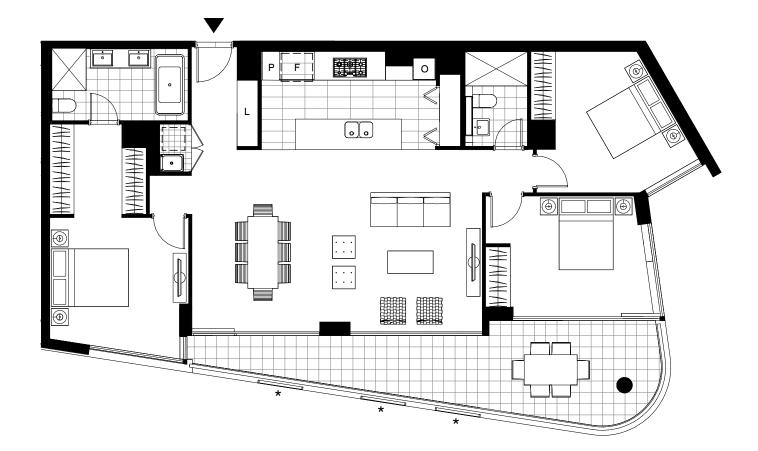

## **3 BEDROOM APARTMENT**

Internal Area 116m<sup>2</sup> Balcony Area 21m<sup>2</sup> Total Area 137m<sup>2</sup>

Areas subject to final survey, area includes balcony and/or terrace where applicable. It excludes parking and external storage areas.

Please note that this floor plan was produced prior to completion of construction. The information contained herein is believed to be correct but construction. The information contained herein is believed to be correct but is not guaranteed.Dimensions and areas are approximate. Changes will undoubtedly be made during development and subject to change without notice in accordance with the provision of the contract for sale. The furniture and furnishings depicted are not included with any sale and furnishings should not be taken to indicate the final position of power points, TV connection points and the like, prospective purchasers must refer to the contract for sale for the list of inclusions. All graphics, including tile layout, balustrades, planting, louvres and sunshading devices, are indicative only.

layout, balustraues, pranning, rearrest only. NOTE : Bulkheads necessary for services are not depicted. Floor plans are at an unspecified scale. Plans do not show additional features within each lot such as hot water systems, service yards, letterboxes and side and rear retaining walls. Purchaser option noted on floor plans is located on some lots only and is available at purchaser cost only at time of sale

13/11/17 [B]

4m

\* Privacy Screen

For further enquiries call 08 9424 9999 or visit www.reserve.mirvac.com

mirvac