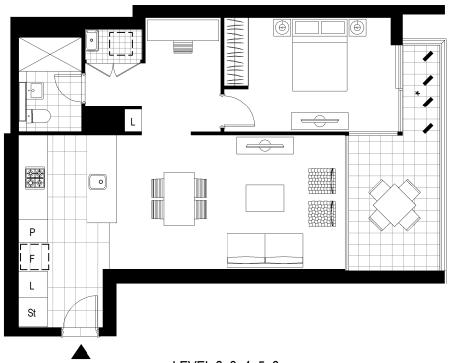

## 1 BEDROOM + STUDY NOOK **APARTMENT**

Internal Area  $63m^2$ Balcony Area 11m<sup>2</sup> Total Area 74m<sup>2</sup>

Areas subject to final survey, area includes balcony and/or terrace where applicable. It excludes parking and external storage areas.

Please note that this floor plan was produced prior to completion of construction. The information contained herein is believed to be correct but construction. The information contained herein is believed to be correct but is not guaranteed. Dimensions and areas are approximate. Changes will undoubtedly be made during development and subject to change without notice in accordance with the provision of the contract for sale. The furniture and furnishings depicted are not included with any sale and furnishings should not be taken to indicate the final position of power points, TV connection points and the like, prospective purchasers must refer to the contract for sale for the list of inclusions. All graphics, including tile layout, balustrades, planting, louvres and sunshading devices, are indicative only.

layout, balustraces, planting, louvies and sales sales. See only.

NOTE: Bulkheads necessary for services are not depicted. Floor plans are at an unspecified scale. Plans do not show additional features within each lot such as hot water systems, service yards, letterboxes and side and rear retaining walls. Purchaser option noted on floor plans is located on some lots only and is available at purchaser cost only at time of sale 03/03/15 [A]

\* Privacy Screen

For further enquiries call 08 9424 9999 or visit www.grandstand.mirvac.com MICVaC