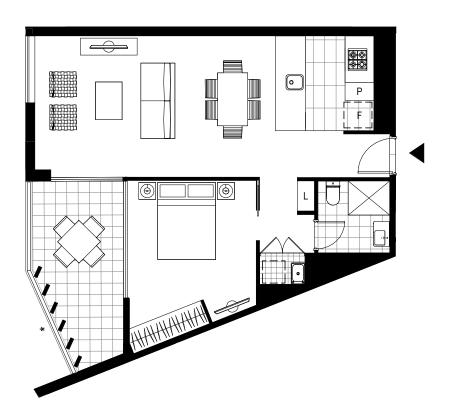

## 1 BEDROOM APARTMENT

Internal Area  $55m^2$ Balcony Area 10m<sup>2</sup> Total Area 65m<sup>2</sup>

Areas subject to final survey, area includes balcony and/or terrace where applicable. It excludes parking and external storage areas.

Please note that this floor plan was produced prior to completion of construction. The information contained herein is believed to be correct but construction. The information contained herein is believed to be correct but is not guaranteed. Dimensions and areas are approximate. Changes will undoubtedly be made during development and subject to change without notice in accordance with the provision of the contract for sale. The furniture and furnishings depicted are not included with any sale and furnishings should not be taken to indicate the final position of power points, TV connection points and the like, prospective purchasers must refer to the contract for sale for the list of inclusions. All graphics, including tile layout, balustrades, planting, louvres and sunshading devices, are indicative only.

layout, balustrades, piariting, jouvies and surisheding doctors, according only.

NOTE: Bulkheads necessary for services are not depicted. Floor plans are at an unspecified scale. Plans do not show additional features within each lot such as hot water systems, service yards, letterboxes and side and rear retaining walls. Purchaser option noted on floor plans is located on some lots only and is available at purchaser cost only at time of sale 03/03/15 [A]