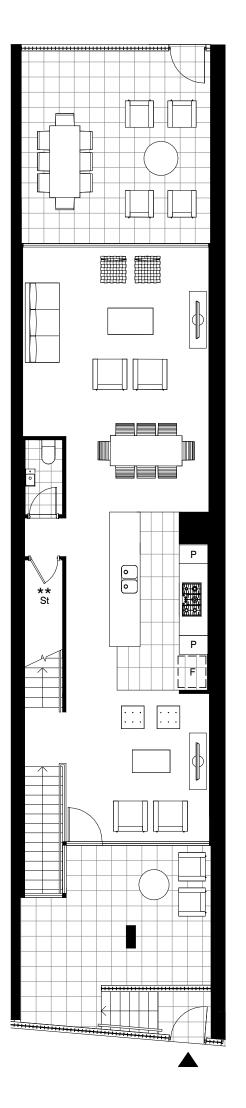

## 3 BEDROOM + MEDIA **TERRACE APARTMENT**

Internal Area 178m<sup>2</sup> Balcony Area 60m<sup>2</sup> Total Area 238m<sup>2</sup>

Areas subject to final survey, area includes balcony and/or terrace where applicable. It excludes parking and external storage areas.

Please note that this floor plan was produced prior to completion of construction. The information contained herein is believed to be correct but construction. The information contained herein is believed to be correct but is not guaranteed.Dimensions and areas are approximate. Changes will undoubtedly be made during development and subject to change without notice in accordance with the provision of the contract for sale. The furniture and furnishings depicted are not included with any sale and furnishings should not be taken to indicate the final position of power points, TV connection points and the like, prospective purchasers must refer to the contract for sale for the list of inclusions. All graphics, including tile layout, balustrades, planting, louvres and sunshading devices, are indicative only.

layout, balustrades, planung, louvies and other tanget of the stress of

13/11/17 [B]

Privacy Screen \*

\*\* Reduced head height

4m

For further enquiries call 08 9424 9999 or visit www.reserve.mirvac.com