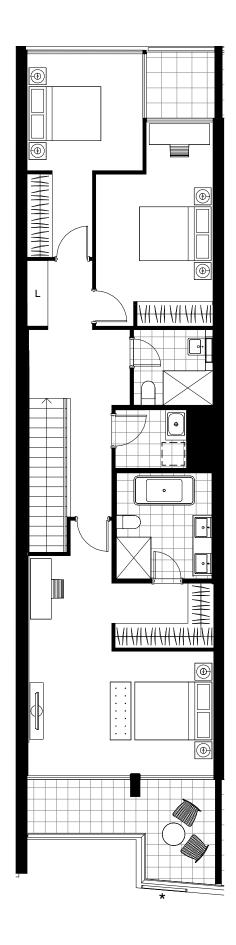

## 3 BEDROOM + MEDIA **TERRACE APARTMENT**

Internal Area 178m<sup>2</sup> Balcony Area 60m<sup>2</sup> Total Area 238m<sup>2</sup>

Areas subject to final survey, area includes balcony and/or terrace where applicable. It excludes parking and external storage areas.

Please note that this floor plan was produced prior to completion of construction. The information contained herein is believed to be correct but construction. The information contained herein is believed to be correct but is not guaranteed.Dimensions and areas are approximate. Changes will undoubtedly be made during development and subject to change without notice in accordance with the provision of the contract for sale. The furniture and furnishings depicted are not included with any sale and furnishings should not be taken to indicate the final position of power points, TV connection points and the like, prospective purchasers must refer to the contract for sale for the list of inclusions. All graphics, including tile layout, balustrades, planting, louvres and sunshading devices, are indicative only.

layout, balustrades, planung, louvies and other tanget of the stress of

13/11/17 [B]

Privacy Screen \*

\*\* Reduced head height

4m

For further enquiries call 08 9424 9999 or visit www.reserve.mirvac.com