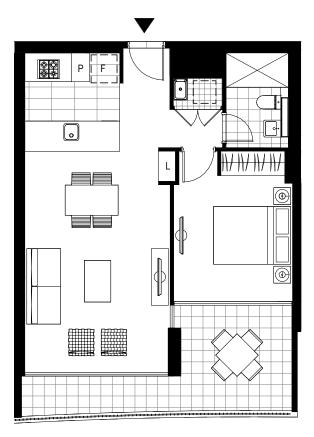

## Apartment No A.103 LOCATION PLAN

## 1 BEDROOM APARTMENT

Internal Area 59m2 (Architectural)

Internal Area 52m<sup>2</sup> Balcony Area 12m<sup>2</sup> Total Area 64m<sup>2</sup>

Areas subject to final survey, area includes balcony and/or terrace where applicable. It excludes parking and external storage areas.

4m

Please note that this floor plan was produced prior to completion of construction. The information contained herein is believed to be correct but construction. The information contained herein is believed to be correct but is not guaranteed.Dimensions and areas are approximate. Changes will undoubtedly be made during development and subject to change without notice in accordance with the provision of the contract for sale. The furniture and furnishings depicted are not included with any sale and furnishings should not be taken to indicate the final position of power points, TV connection points and the like, prospective purchasers must refer to the contract for sale for the list of inclusions. All graphics, including tile layout, balustrades, planting, louvres and sunshading devices, are indicative only.