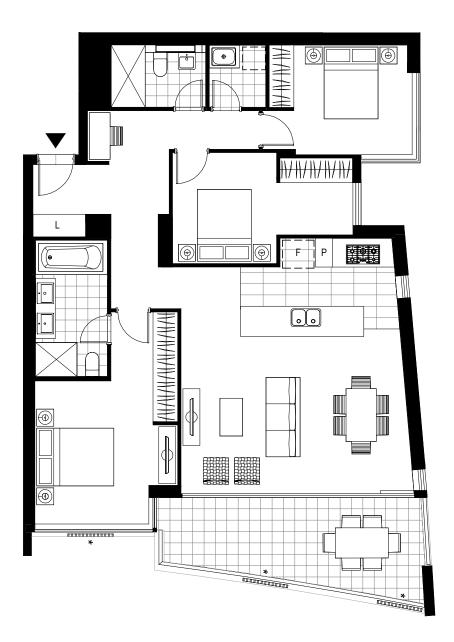

LEVEL 3

Date: Note: Prices are correct at the date of printing and are subject to change without notice.

## 3 BEDROOM + STUDY NOOK **APARTMENT**

Internal Area 110m<sup>2</sup> Balcony Area 16m<sup>2</sup> Total Area 126m<sup>2</sup>

Areas subject to final survey, area includes balcony and/or terrace where applicable. It excludes parking and external storage areas.

Please note that this floor plan was produced prior to completion of construction. The information contained herein is believed to be correct but construction. The information contained herein is believed to be correct but is not guaranteed. Dimensions and areas are approximate. Changes will undoubtedly be made during development and subject to change without notice in accordance with the provision of the contract for sale. The furniture and furnishings depicted are not included with any sale and furnishings should not be taken to indicate the final position of power points, TV connection points and the like, prospective purchasers must refer to the contract for sale for the list of inclusions. All graphics, including tile layout, balustrades, planting, louvres and sunshading devices, are indicative only.

layout, balustrades, planting, louvres and surishauring devices, are indicated only.

NOTE: Bulkheads necessary for services are not depicted. Floor plans are at an unspecified scale. Plans do not show additional features within each lot such as hot water systems, service yards, letterboxes and side and rear retaining walls. Purchaser option noted on floor plans is located on some lots only and is available at purchaser cost only at time of sale 03/03/15 [A]

\* Privacy Screen

For further enquiries call 08 9424 9999 or visit