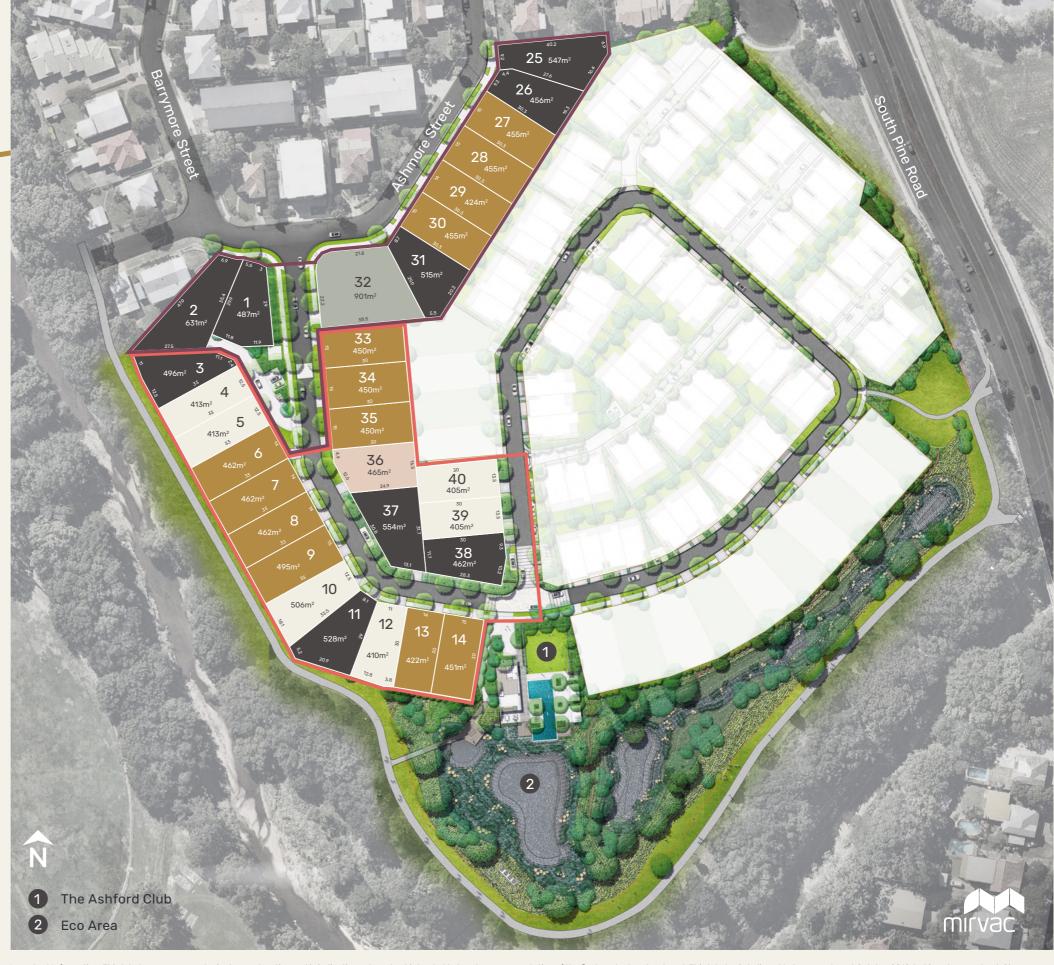

## STAGE ONE & TWO LOT PLAN

## Ashford

## STAGE ONE & TWO LOT PLAN

Bespoke Lots

Frontage 11m to 13.9m

Frontage 14m to 15.9m

Frontage 16m to 17.9m

Sales Office/Heritage Home

Future Residential Stages

Stage One Boundary

Stage Two Boundary

Important Information: This lot plan was prepared prior to construction and is indicative only and not intended to be a true representation of the final product as developed. This lot plan is believed to be correct as at October 2019, but is not guaranteed. Changes may be made to all aspects of the development (including, without limitation, to the layout, composition, streetscape, dimensions, specifications, service locations) during the development without notice. Dimensions are approximate only and may be the sum of multiple truncations. Lots may be subject to easements and covenants. The development and not all facilities will be constructed as part of Stage One or Stage Two. The Eco Area and The Ashford Club depicted on the plan have been included for illustrative purposes only, do not form part of Stage One and will not be constructed as part of Stage One of the development. The development are not representation or warranty in relation to the timing of the construction of The Ashford Club and Eco Area. Please refer to the contract plans and specifications, as this lot plan is forgeneral guidance only. Version 1 - April 2020