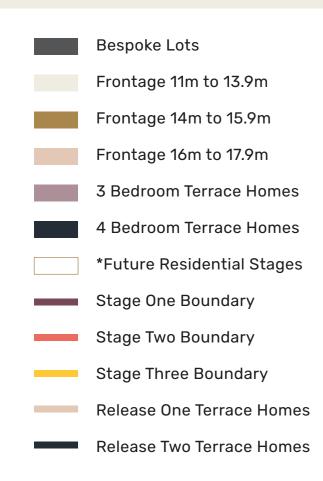

## MASTERPLAN

## Ashford

## MASTERPLAN

\*Important Information: The masterplan was prepared prior to construction and is indicative only and not intended to be a true representation of the final product as developed. This masterplan is believed to be correct as at February 2021, but is not guaranteed. Changes may be made to all aspects of the development (including, without limitation, to the layout, composition, streetscape, dimensions, specifications, service locations, eco area and resident's amenity) during the development without notice. The levels and water colour of the Eco Area are seasonal and may vary throughout the year. Dimensions are approximate only and may be the sum of multiple truncations. Please refer to the contract plans and specifications, as this lot plan is for general guidance only. The areas indicated Future Stage at the date of preparation of this master plan, may be developed by Mirvac in the future subject to receipt of development approvals and market conditions. Mirvac may sell some or all of these sites to third party developers. Timing is unknown. The outline of these areas indicates the general outline of the developable footprint for the ground floor which is permitted by the relevant planning controls. Version 2 – February 2021.