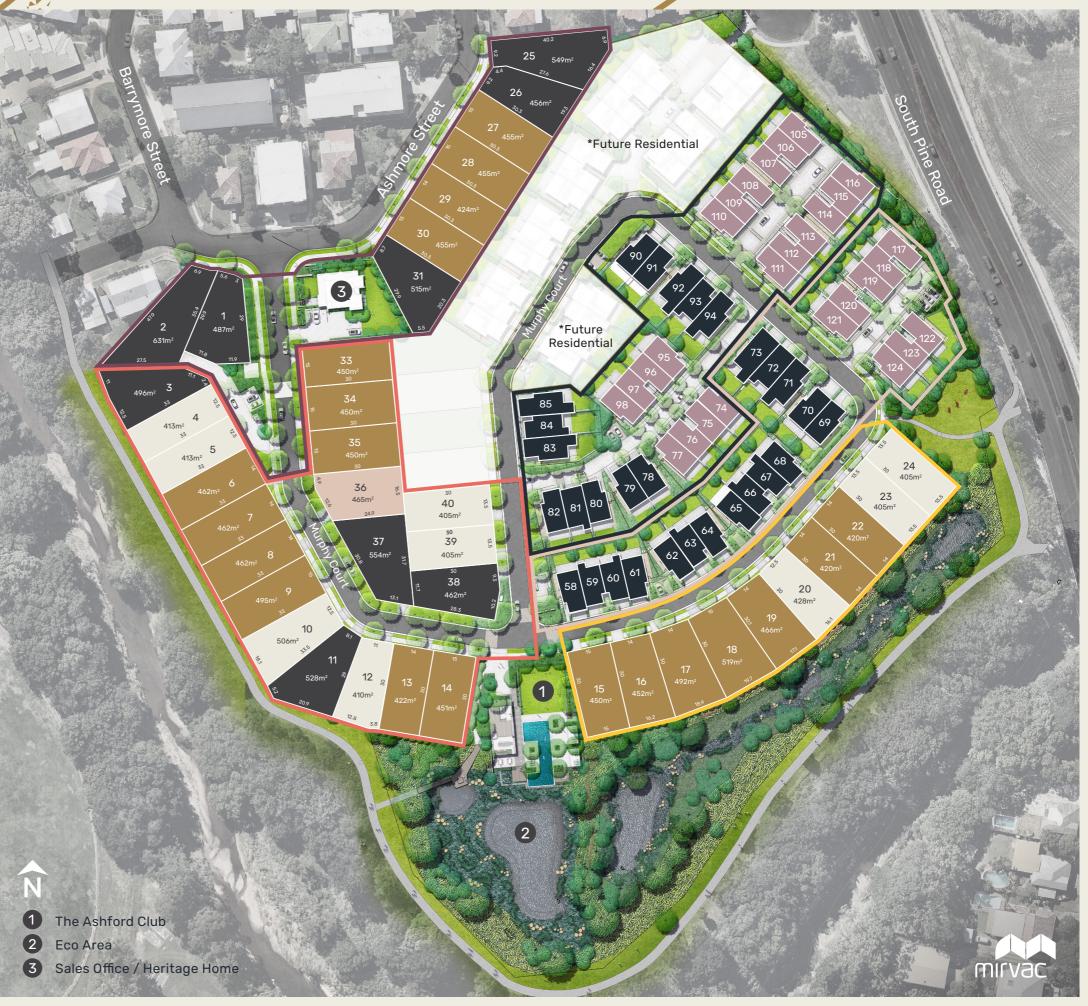

## MASTERPLAN

## Ashford

## MASTERPLAN

\*Important Information: The masterplan was prepared prior to construction and is indicative only and not intended to be a true representation of the final product as developed. This masterplan is believed to be correct as at February 2021, but is not guaranteed. Changes may be made to all aspects of the development (including, without limitation, to the layout, composition, streetscape, dimensions, specifications, service locations, eco area and resident's amenity) during the development without notice. The levels and water colour of the Eco Area are seasonal and may vary throughout the year. Dimensions are approximate only and may be the sum of multiple truncations. Please refer to the contract plans and specifications, as this lot plan is for general guidance only. The areas indicated Future Stage at the date of preparation of this master plan, may be developed by Mirvac in the future subject to receipt of development approvals and market conditions. Mirvac may sell some or all of these sites to third party developers. Timing is unknown. The outline of these areas indicates the general outline of the developable footprint for the ground floor which is permitted by the relevant planning controls. Version 2 – February 2021.