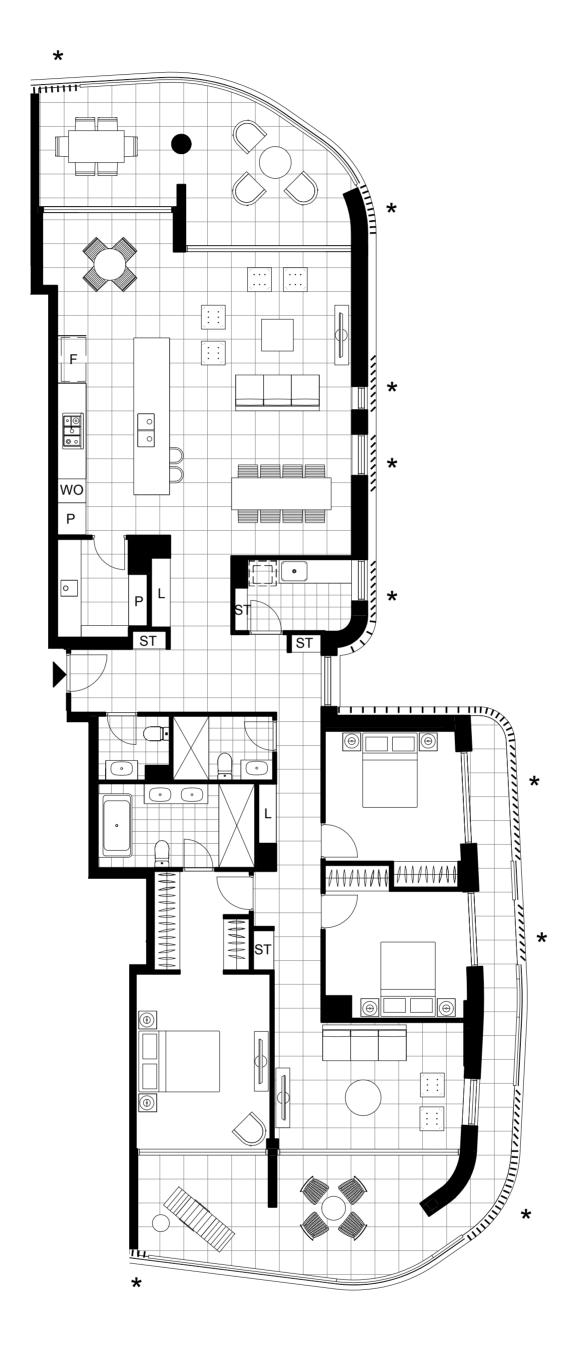

## 3 BEDROOM + LIFESTYLE PAVILION Unit Area 188 m² Balcony Area 67 m²

Unit Area 188 m<sup>2</sup>
Balcony Area 67 m<sup>2</sup>
Total Area 255 m<sup>2</sup>

Areas subject to final survey. Area includes balcony and/or terrace where applicable. It excludes associated parking and external storage areas.

Please note that this floor plan was produced prior to completion of construction. The information contained herein is believed to be correct but is not guaranteed. Dimensions, areas and scale of floor plans are approximate. Changes may be made during construction. Design is subject to change in line with the provisions of the contract for sale. The furniture and furnishings depicted are not included with any sale. The furnishings should not be taken to indicate the final position of power points, TV connection points and the like. Prospective purchasers must refer to the contract for sale for the list of inclusions. All graphics, including design and extent of tile / paver layouts, balustrades, landscape, fencing, louvres, privacy screens, services equipment, wintergardens and sunshading devices are indicative only. NOTE: Bulkheads necessary for services are not depicted. Plans do not show additional features within each lot such as letterboxes and side and rear retaining walls. All level changes in the courtyards may not have been shown. Purchaser options may or may not be noted on floor plans and are available at purchaser cost only at time of sale.