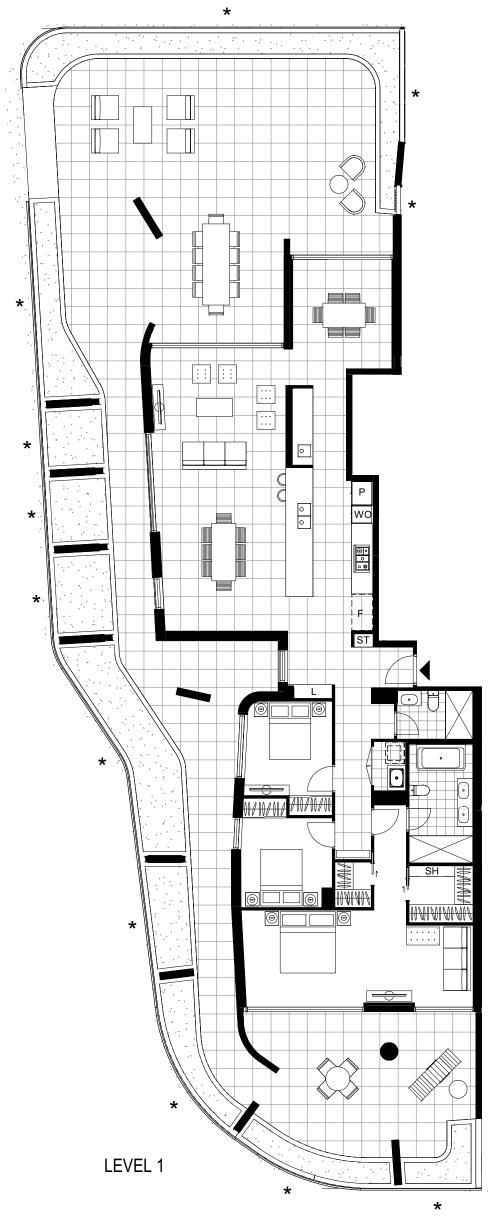

## 3 BEDROOM + LIFESTYLE PAVILION

Unit Area 174 m²
Courtyard Area 175 m²
Total Area 349 m²

Areas subject to final survey. Area includes balcony and/or terrace where applicable. It excludes associated parking and external storage areas.

Please note that this floor plan was produced prior to completion of construction. The information contained herein is believed to be correct but is not guaranteed. Dimensions, areas and scale of floor plans are approximate. Changes may be made during construction. Design is subject to change in line with the provisions of the contract for sale. The furniture and furnishings depicted are not included with any sale. The furnishings should not be taken to indicate the final position of power points, TV connection points and the like. Prospective purchasers must refer to the contract for sale for the list of inclusions. All graphics, including design and extent of tile / paver layouts, balustrades, landscape, fencing, louvres, privacy screens, services equipment, wintergardens and sunshading devices are indicative only. NOTE: Bulkheads necessary for services are not depicted. Plans do not show additional features within each lot such as letterboxes and side and rear retaining walls. All level changes in the courtyards may not have been shown. Purchaser cost only at time of sale.

07.06.2018[D]

\* SCREEN INDICATIVE ONLY LANDSCAPING

For further enquiries call 07 3859 5959 or visit ascotgreen.mirvac.com