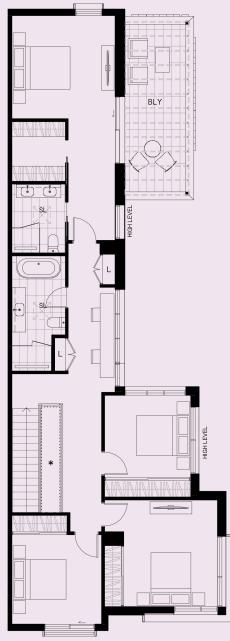

## SEVEN STAR LIVING

eckersley garden architecture 50 mirvac Townhome Type 4 🔤 2.5 💬 Area Ground floor 85m<sup>2</sup> First floor 113m<sup>2</sup> Internal area 199m<sup>2</sup> 13m<sup>2</sup> Balcony Courtyard 32m<sup>2</sup> Garage 43m<sup>2</sup> External area 88m<sup>2</sup> Total area 287m<sup>2</sup> Legend В Broom cupboard Linen L F Fridge space Pantry Ρ S Storage WO Wall oven D Dishwasher SV Service cupboard WM Laundry appliance space Balcony BLY Void \*\*S Low head height storage \*\* Non-trafficable roof POX. Stone Paving Vng Stone Steppers Exposed Aggregate . . . Concrete Gravel Paving Garden Beds  $\overline{\mathbf{\cdot}}$ Evergreen Tree Š Tall Shrub Planting Shrub Planting Mixed Planting Ground Cover Planting Deciduous Climber

First floor

Ground floor

The floor plans were produced prior to construction and while the information contained herein is believed to be correct it is not guaranteed. Changes will undoubtedly be made in accordance with the contract for sale. The plan does not show additional features such as hot water systems, services or Bulkheads necessary for services. Dimensions, areas and scale of floor plans are approximate only. Areas calculated in accordance with the Property Council of Australia Method of Measurement.