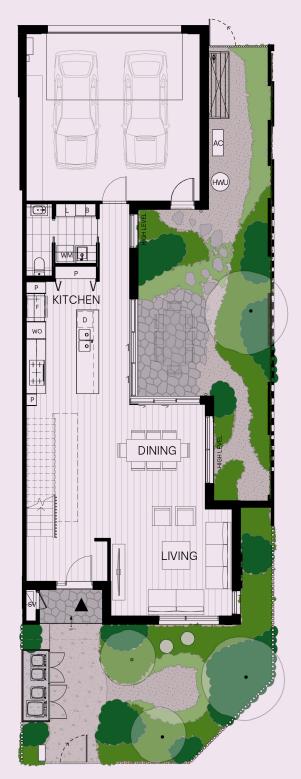

## SEVEN STAR LIVING

eckersley garden architecture 50 mirvac Townhome Type 4 🔤 2.5 💬 Area Ground floor 85m<sup>2</sup> First floor 113m<sup>2</sup> Internal area 199m<sup>2</sup> 13m<sup>2</sup> Balcony Courtyard 32m<sup>2</sup> Garage 43m<sup>2</sup> External area 88m<sup>2</sup> Total area 287m<sup>2</sup> Legend В Broom cupboard Linen L F Fridge space Pantry Ρ S Storage WO Wall oven D Dishwasher SV Service cupboard WM Laundry appliance space Balcony BLY Void \*\*S Low head height storage \*\* Non-trafficable roof POX. Stone Paving Vng Stone Steppers Exposed Aggregate . . . Concrete Gravel Paving Garden Beds  $\overline{\mathbf{\cdot}}$ Evergreen Tree Š Tall Shrub Planting Shrub Planting Mixed Planting Ground Cover Planting Deciduous Climber

First floor

Ground floor

The floor plans were produced prior to construction and while the information contained herein is believed to be correct it is not guaranteed. Changes will undoubtedly be made in accordance with the contract for sale. The plan does not show additional features such as hot water systems, services or Bulkheads necessary for services. Dimensions, areas and scale of floor plans are approximate only. Areas calculated in accordance with the Property Council of Australia Method of Measurement.