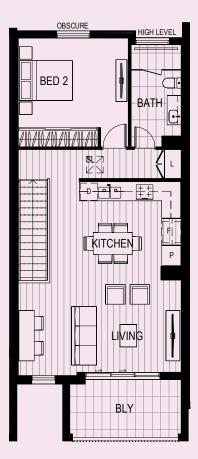

#### Area

Ground floor 41m<sup>2</sup> First floor 75m<sup>2</sup> Internal area 117m<sup>2</sup> Balcony 9m² Garage 24m<sup>2</sup> External area 33m<sup>2</sup> Total area 149m<sup>2</sup>

#### Legend

В Broom cupboard Linen F Fridge space Ρ Pantry S Storage wb Wall oven D Dishwasher SV Service cupboard WM Laundry appliance space Void Low head height storage Non-trafficable roof Stone Paving Stone Steppers Exposed Aggregate Concrete Gravei GROUND FI Paving GREET FLOO Garden Beds Gravel Evergreen Tree Tall Shrub Planting Shrub Planting BALCONY Mixed Planting Ground Cover Planting Deciduous Climber 4m

Ground floor

First floor