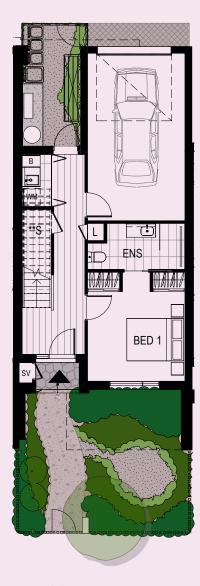

#### Area

Ground floor 41m<sup>2</sup> First floor 75m<sup>2</sup> Internal area 117m<sup>2</sup> Balcony 9m² Garage 24m<sup>2</sup> External area 33m<sup>2</sup> Total area 149m<sup>2</sup>

#### Legend

В Broom cupboard Linen F Fridge space Ρ Pantry S Storage wb Wall oven D Dishwasher SV Service cupboard WM Laundry appliance space Void Low head height storage Non-trafficable roof Stone Paving Stone Steppers Exposed Aggregate Concrete Gravei GROUND FI Paving GREET FLOO Garden Beds Gravel Evergreen Tree Tall Shrub Planting Shrub Planting BALCONY Mixed Planting Ground Cover Planting Deciduous Climber 4m

Ground floor

First floor