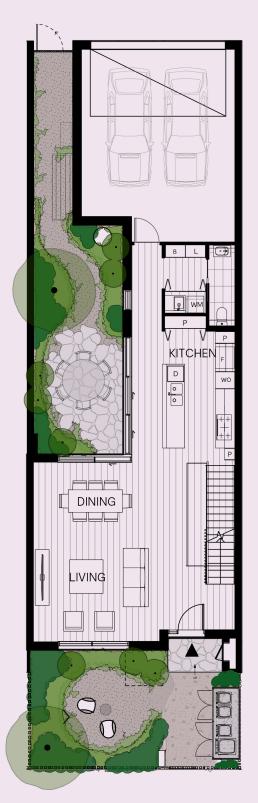

# Townhome Type 4 ⊨ 2.5 □

#### Area

 Ground floor
 83m²

 First floor
 119m²

 Internal area
 202m²

 Courtyard
 26m²

 Garage
 42m²

 External area
 68m²

 Total area
 270m²

#### Legend

Broom cupboard В Linen F Fridge space Ρ Pantry Storage S WO Wall oven D Dishwasher SV Service cupboard WM Laundry appliance space Void Low head height storage Non-trafficable roof \*\*S

Stone Paving
Stone Steppers
Exposed Aggregate

Gravel
Garden Beds

Evergreen Tree
Tall Shrub Planting
Shrub Planting
Mixed Planting
Ground Cover Plan

Ground Cover Planting Deciduous Climber

First floor

The floor plans were produced prior to construction and while the information contained herein is believed to be correct it is not guaranteed. Changes will undoubtedly be made in accordance with the contract for sale. The plan does not show additional features such as hot water systems, services or Bulkheads necessary for services. Dimensions, areas and scale of floor plans are approximate only. Areas calculated in accordance with the Property Council of Australia Method of Measurement.