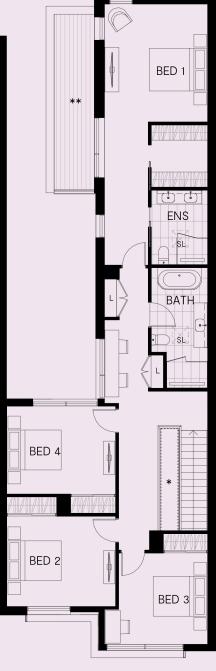

# Townhome Type 4 ⊨ 2.5 □

#### Area

 Ground floor
 83m²

 First floor
 119m²

 Internal area
 202m²

 Courtyard
 26m²

 Garage
 42m²

 External area
 68m²

 Total area
 270m²

#### Legend

Broom cupboard В Linen F Fridge space Ρ Pantry Storage S WO Wall oven D Dishwasher SV Service cupboard WM Laundry appliance space Void Low head height storage Non-trafficable roof \*\*S

Stone Paving
Stone Steppers
Exposed Aggregate