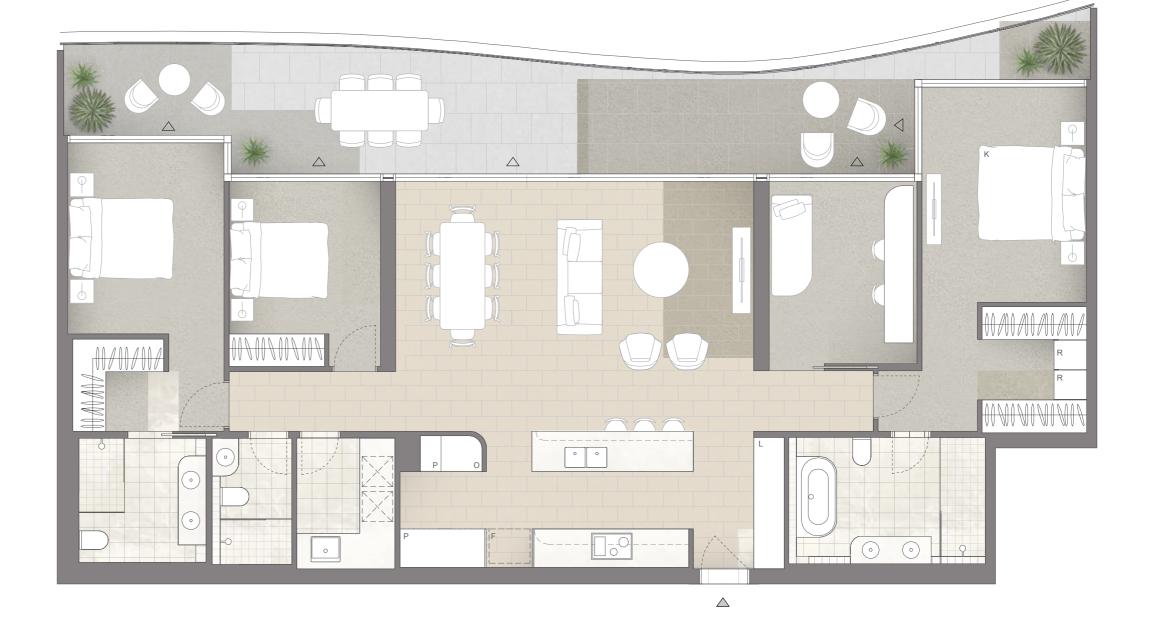

# 3 BED | 3 BATH | 2 CAR

Type Typical 3 Bed + Study Apartment Internal Area  $157 \, \mathrm{m}^2$  External Area  $41 \, \mathrm{m}^2$  Total Area  $198 \, \mathrm{m}^2$ 

Note: Tiling upgrade shown on plan. Areas subject to change in accordance with the provisions of the contract. Area includes balcony and/or terrace where applicable. It excludes associated parking and external storage areas.

| $\triangle$ | Access                    | F  | Fridge    | K | King Bed |
|-------------|---------------------------|----|-----------|---|----------|
| $\triangle$ | Balcony Access            | L  | Linen     | 0 | Oven     |
| *           | Planter - Common Property | Р  | Pantry    | S | Storage  |
| **          | Non Trafficable           | Q  | Queen Bed | С | Comms    |
| R           | Robe Fitout               | JN | Joinery   | G | Grass    |