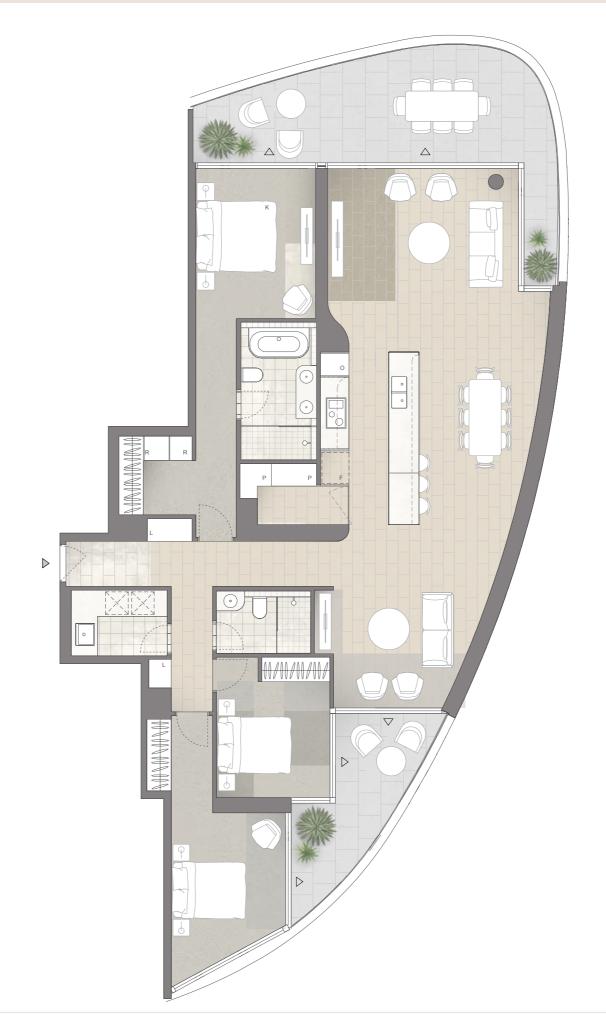

# 3 BED | 3 BATH | 2 CAR

Type Typical 3 Bed + Study Apartment Internal Area  $157 \, \mathrm{m}^2$  External Area  $41 \, \mathrm{m}^2$  Total Area  $198 \, \mathrm{m}^2$ 

Note: Tiling upgrade shown on plan. Areas subject to change in accordance with the provisions of the contract. Area includes balcony and/or terrace where applicable. It excludes associated parking and external storage areas.

| $\triangle$ | Access                    | F  | Fridge    | K | King Bed |
|-------------|---------------------------|----|-----------|---|----------|
| $\triangle$ | Balcony Access            | L  | Linen     | 0 | Oven     |
| *           | Planter - Common Property | Р  | Pantry    | S | Storage  |
| **          | Non Trafficable           | Q  | Queen Bed | С | Comms    |
| R           | Robe Fitout               | JN | Joinery   | G | Grass    |