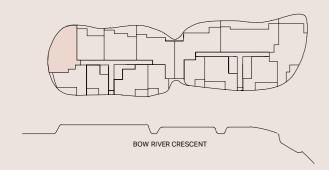

# 1 BED | 1 BATH | 1 CAR

Type Typical 1 Bed Apartment Internal Area  $53 \text{ m}^2$  External Area  $9 \text{ m}^2$  Total Area  $62 \text{ m}^2$ 

Note: Tiling upgrade shown on plan. Areas subject to change in accordance with the provisions of the contract. Area includes balcony and/or terrace where applicable. It excludes associated parking and external storage areas.