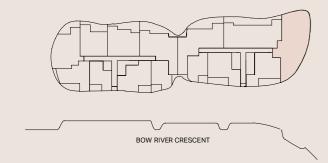

ng Bed |
|-------------|---------------------------|----|-----------|---|----------|
| $\triangle$ | Balcony Access            | L  | Linen     | 0 | Oven     |
| *           | Planter - Common Property | Р  | Pantry    | S | Storage  |
| **          | Non Trafficable           | Q  | Queen Bed | С | Comms    |
| R           | Robe Fitout               | JN | Joinery   | G | Grass    |











by mirvac

# 3 BED | 2 BATH | 2 CAR

Type Typical 3 Bed Dual Living Apartment

Internal Area 160 m<sup>2</sup>

External Area 38 m<sup>2</sup>

Total Area 198 m<sup>2</sup>

Note: Tiling upgrade shown on plan. Areas subject to change in accordance with the provisions of the contract. Area includes balcony and/or terrace where applicable. It excludes associated parking and external storage areas.



| $\triangle$ | Access                    | F  | Fridge    | K | King Bed |
|-------------|---------------------------|----|-----------|---|----------|
| $\triangle$ | Balcony Access            | L  | Linen     | 0 | Oven     |
| *           | Planter - Common Property | Р  | Pantry    | S | Storage  |
| **          | Non Trafficable           | Q  | Queen Bed | С | Comms    |
| R           | Robe Fitout               | JN | Joinery   | G | Grass    |











by mirvac

# 3 BED | 3 BATH | 2 CAR

Type Typical 3 Bed + Study Apartment Internal Area  $157 \, \mathrm{m}^2$  External Area  $41 \, \mathrm{m}^2$  Total Area  $198 \, \mathrm{m}^2$ 

Note: Tiling upgrade shown on plan. Areas subject to change in accordance with the provisions of the contract. Area includes balcony and/or terrac