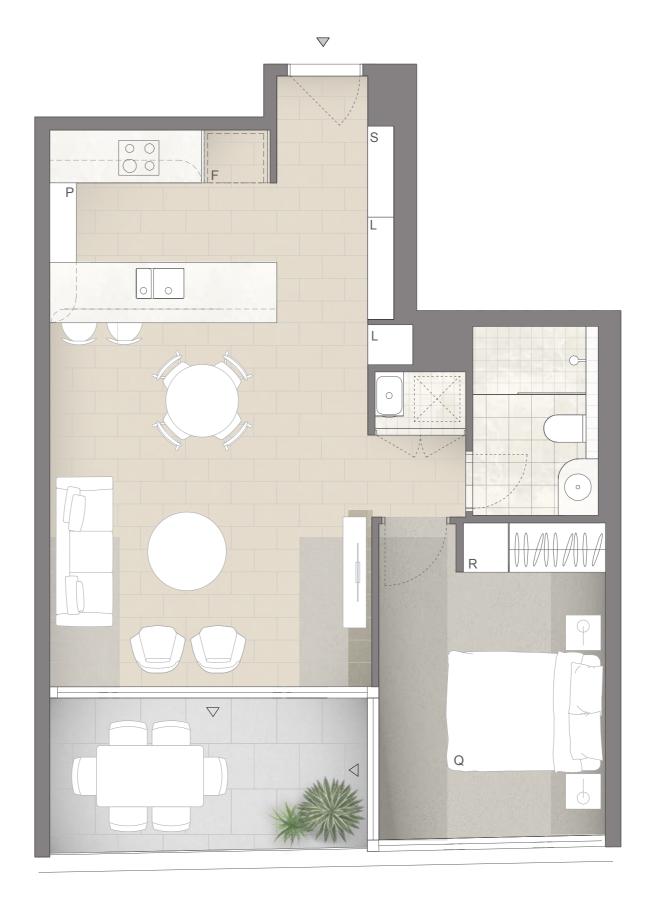

# 1 BED | 1 BATH | 1 CAR

Type Typical 1 Bed Apartment Internal Area  $53 \text{ m}^2$  External Area  $9 \text{ m}^2$  Total Area  $62 \text{ m}^2$ 

Note: Tiling upgrade shown on plan. Areas subject to change in accordance with the provisions of the contract. Area includes balcony and/or terrace where applicable. It excludes associated parking and external storage areas.

| $\triangle$ | Access                    | F  | Fridge    | K | King Bed |
|-------------|---------------------------|----|-----------|---|----------|
| $\triangle$ | Balcony Access            | L  | Linen     | 0 | Oven     |
| *           | Planter - Common Property | Р  | Pantry    | S | Storage  |
| **          | Non Trafficable           | Q  | Queen Bed | С | Comms    |
| R           | Robe Fitout               | JN | Joinery   | G | Grass    |