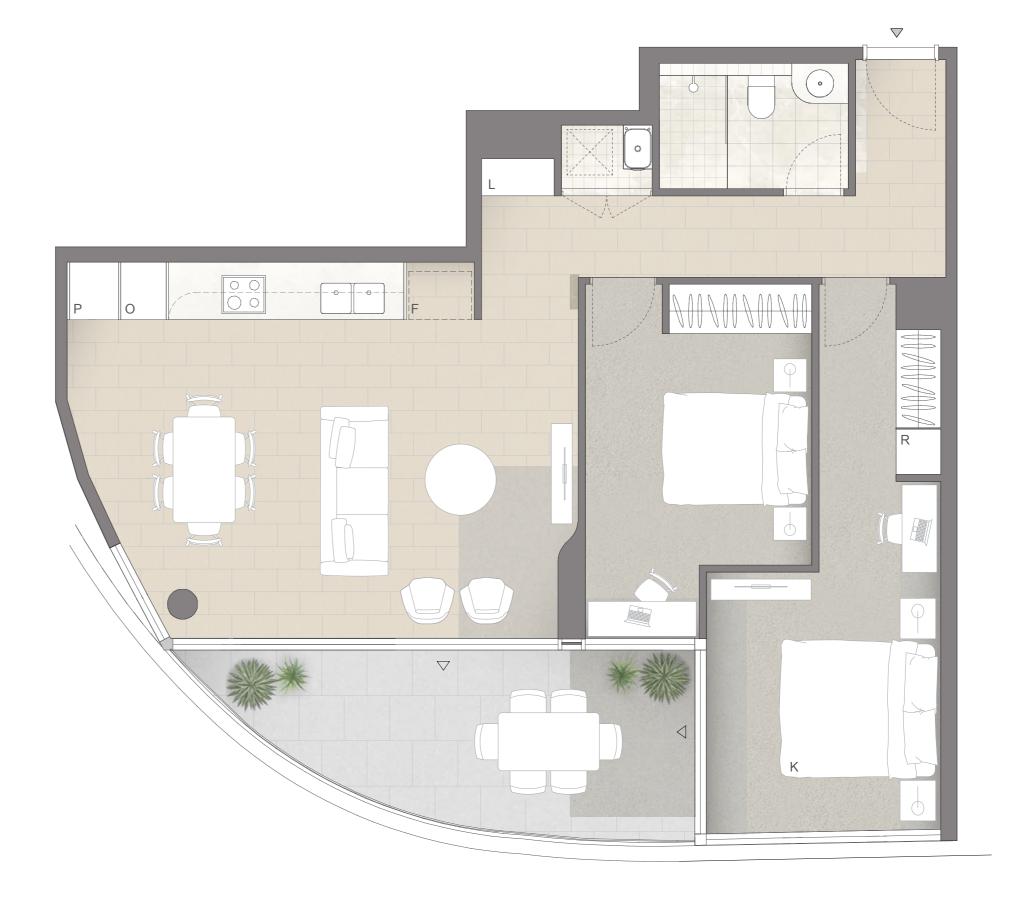

# 2 BED | 1 BATH | 1 CAR

Type Typical 2 Bed Apartment Internal Area  $77 \text{ m}^2$  External Area  $14 \text{ m}^2$  Total Area  $91 \text{ m}^2$ 

Note: Tiling upgrade shown on plan. Areas subject to change in accordance with the provisions of the contract. Area includes balcony and/or terrace where applicable. It excludes associated parking and external storage areas.

| $\triangle$ | Access                    | F  | Fridge    | K | King Bed |
|-------------|---------------------------|----|-----------|---|----------|
| $\triangle$ | Balcony Access            | L  | Linen     | 0 | Oven     |
| *           | Planter - Common Property | Р  | Pantry    | S | Storage  |
| **          | Non Trafficable           | Q  | Queen Bed | С | Comms    |
| R           | Robe Fitout               | JN | Joinery   | G | Grass    |