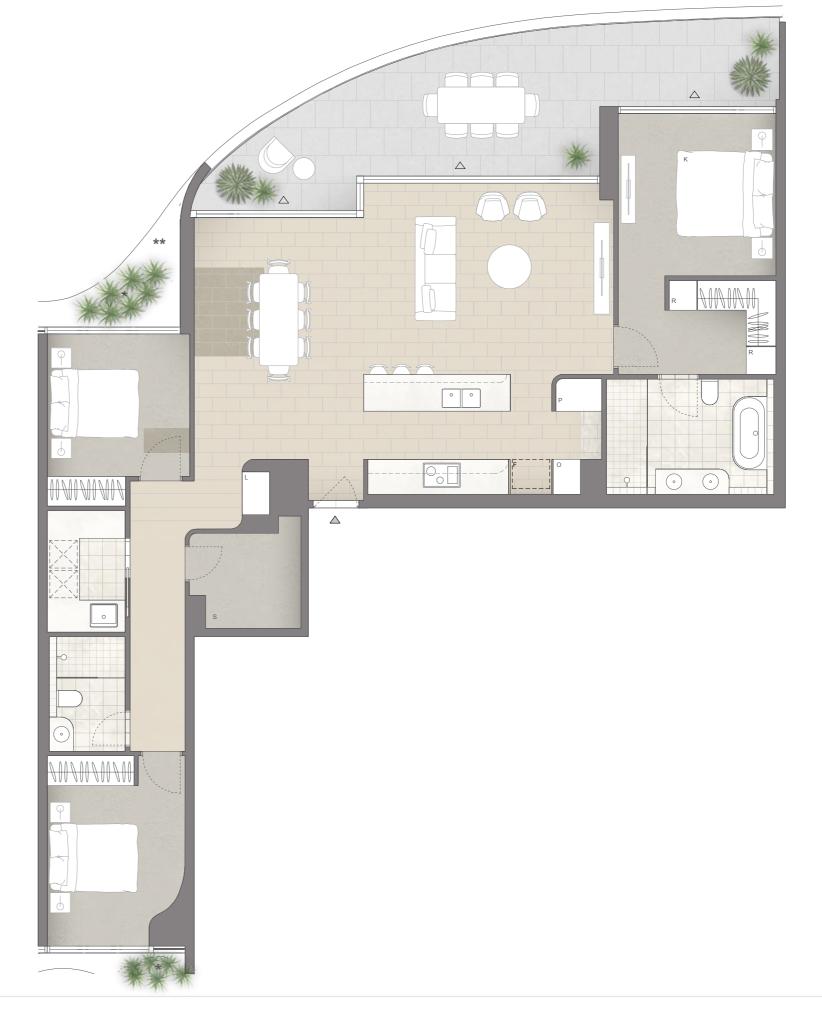

# 3 BED | 2 BATH | 2 CAR

Type Typical 3 Bed Dual Living Apartment

Internal Area 160 m<sup>2</sup>

External Area 38 m<sup>2</sup>

Total Area 198 m<sup>2</sup>

Note: Tiling upgrade shown on plan. Areas subject to change in accordance with the provisions of the contract. Area includes balcony and/or terrace where applicable. It excludes associated parking and external storage areas.

| $\triangle$ | Access                    | F  | Fridge    | K | King Bed |
|-------------|---------------------------|----|-----------|---|----------|
| $\triangle$ | Balcony Access            | L  | Linen     | 0 | Oven     |
| *           | Planter - Common Property | Р  | Pantry    | S | Storage  |
| **          | Non Trafficable           | Q  | Queen Bed | С | Comms    |
| R           | Robe Fitout               | JN | Joinery   | G | Grass    |