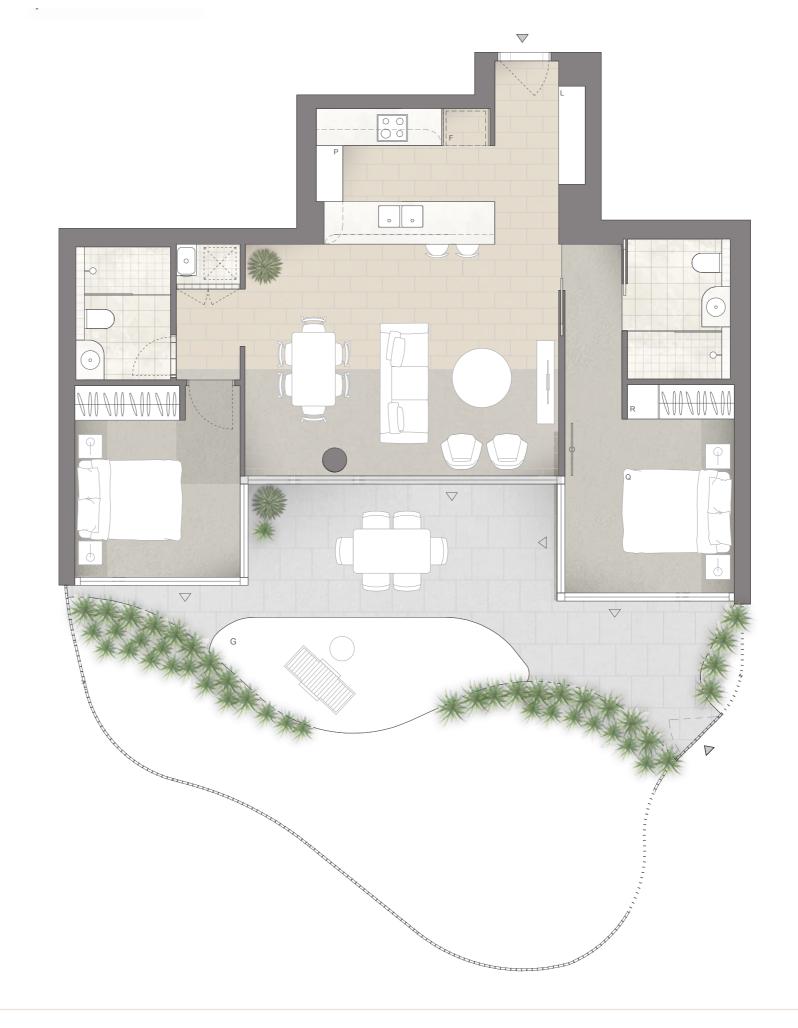

# 2 BED | 2 BATH | 2 CAR

Type Typical 2 Bed Garden Apartment

Internal Area 81 m<sup>2</sup>

External Area 72 m<sup>2</sup>

Total Area 153 m<sup>2</sup>

Note: Tiling upgrade shown on plan. Areas subject to change in accordance with the provisions of the contract. Area includes balcony and/or terrace where applicable. It excludes associated parking and external storage areas.

| $\triangle$ | Access                    | F  | Fridge    | K | King Bed |
|-------------|---------------------------|----|-----------|---|----------|
| $\triangle$ | Balcony Access            | L  | Linen     | 0 | Oven     |
| *           | Planter - Common Property | Р  | Pantry    | S | Storage  |
| **          | Non Trafficable           | Q  | Queen Bed | С | Comms    |
| R           | Robe Fitout               | JN | Joinery   | G | Grass    |