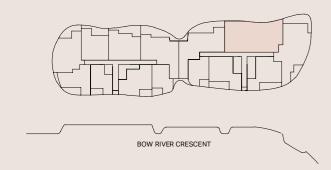

# 3 BED | 3 BATH | 2 CAR

Type Typical 3 Bed + Study Apartment Internal Area  $157 \, \mathrm{m}^2$  External Area  $41 \, \mathrm{m}^2$  Total Area  $198 \, \mathrm{m}^2$ 

Note: Tiling upgrade shown on plan. Areas subject to change in accordance with the provisions of the contract. Area includes balcony and/or terrace where applicable. It excludes associated parking and external storage areas.