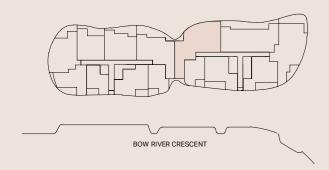

# 3 BED | 2 BATH | 2 CAR

Type Typical 3 Bed Dual Living Apartment

Internal Area 160 m<sup>2</sup>

External Area 38 m<sup>2</sup>

Total Area 198 m<sup>2</sup>

Note: Tiling upgrade shown on plan. Areas subject to change in accordance with the provisions of the contract. Area includes balcony and/or terrace where applicable. It excludes associated parking and external storage areas.

| $\triangle$ | Access                    | F  | Fridge    | K | King Bed |
|-------------|---------------------------|----|-----------|---|----------|
| $\triangle$ | Balcony Access            | L  | Linen     | 0 | Oven     |
| *           | Planter - Common Property | Р  | Pantry    | S | Storage  |
| **          | Non Trafficable           | Q  | Queen Bed | С | Comms    |
| R           | Robe Fitout               | JN | Joinery   | G | Grass    |