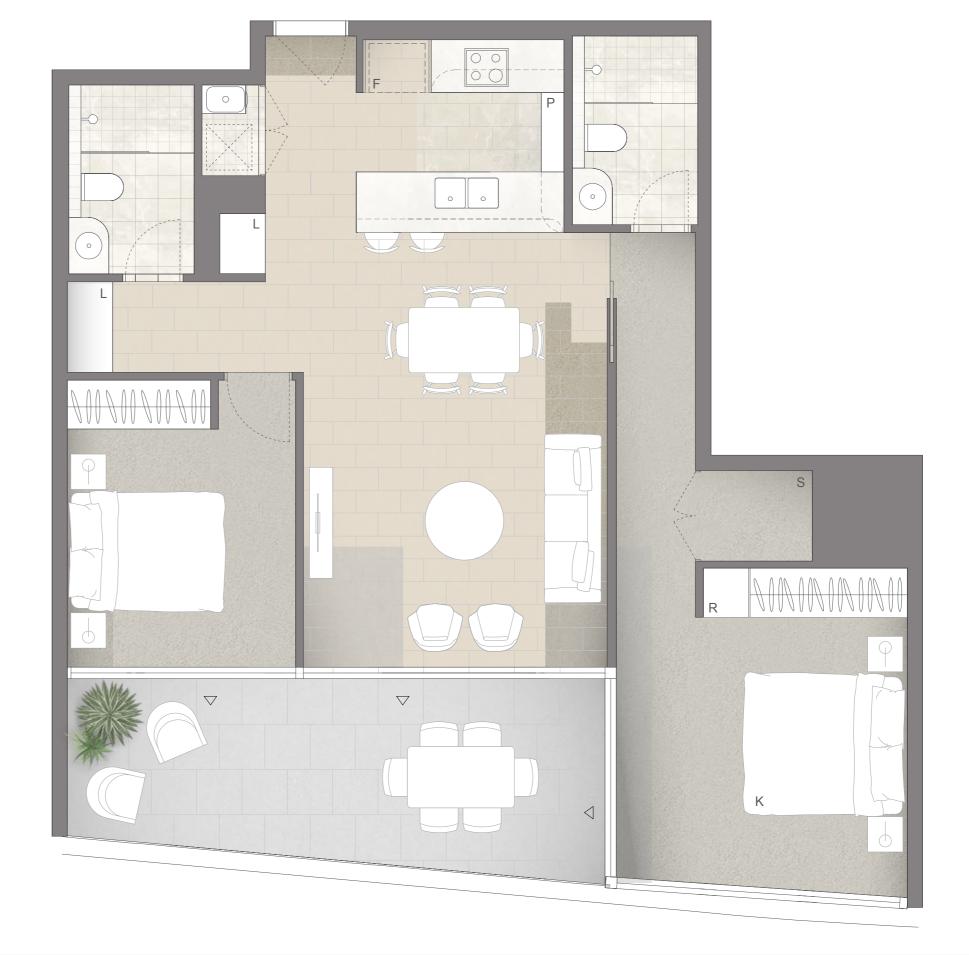

# 2 BED | 2 BATH | 1 CAR

Type Typical 2 Bed Apartment Internal Area  $84 \text{ m}^2$  External Area  $17 \text{ m}^2$  Total Area  $101 \text{ m}^2$ 

Note: Tiling upgrade shown on plan. Areas subject to change in accordance with the provisions of the contract. Area includes balcony and/or terrace where applicable. It excludes associated parking and external storage areas.

### LEGEND - AS APPLICABLE

| $\triangle$ | Access                    | F  | Fridge    | K | King Bed |
|-------------|---------------------------|----|-----------|---|----------|
| $\triangle$ | Balcony Access            | L  | Linen     | 0 | Oven     |
| *           | Planter - Common Property | Р  | Pantry    | S | Storage  |
| **          | Non Trafficable           | Q  | Queen Bed | С | Comms    |
| R           | Robe Fitout               | JN | Joinery   | G | Grass    |