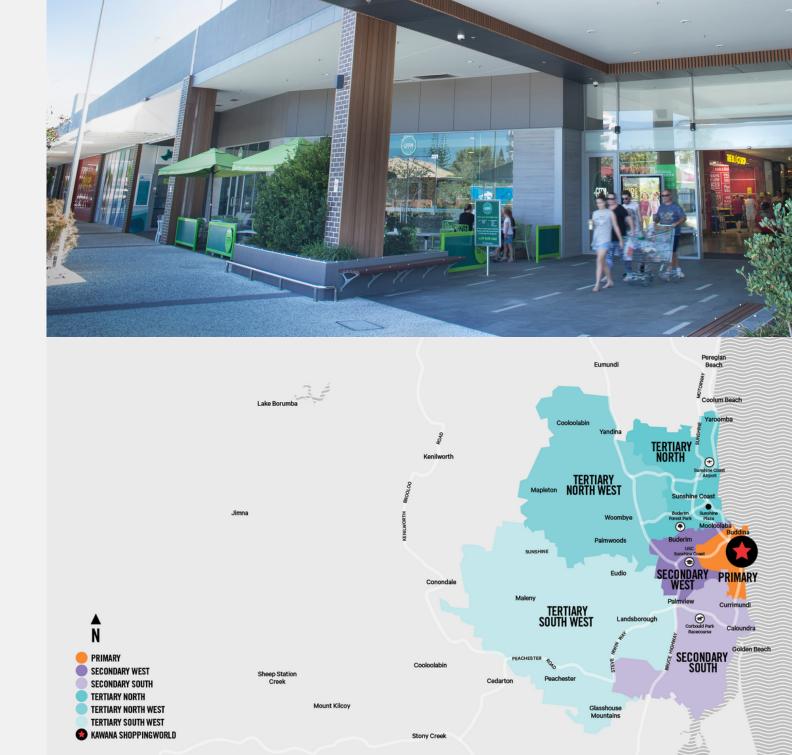

## Kawana Shoppingworld

Buddina, Queensland

Located one hour north of Brisbane in the growing lifestyle region of the Sunshine Coast, Kawana Shoppingworld is a dominant convenience and lifestyle asset. The asset incorporates Woolworths, Coles, ALDI, Big W, six mini-majors and ~150 specialty stores. The asset successfully launched Event Cinemas and an expanded dining precinct in late 2018, introducing the first Gold Class theatres on the Sunshine Coast in response to significant customer demand.