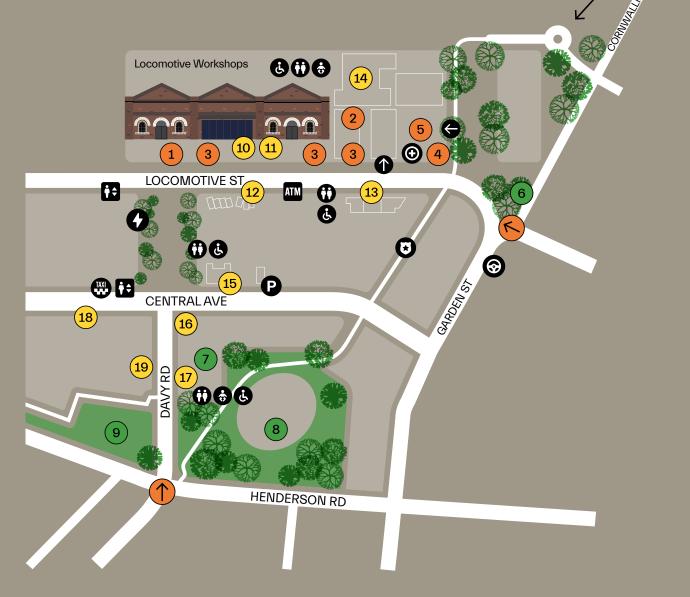

## FESTIVAL VENUES

- 1 FBi Community Stage (Bay 14)
- 2 Locomotive Stage (Bay 4a)
- 3 Festival Bars
- 4 Dress Up Attack
- 5 Eveleigh Works -Blacksmith (Bay 1)

# SOUTH EVELEIGH GARDENS

- 6 Cultural Garden
- 7 Rooftop Garden
- 8 Playground & Oval

Ride Share

3

9 Outdoor Gym Scooter & Skate Park

## SOUTH EVELEIGH RETAILERS

#### 10 Lucky Kwong

- 11 Re
- 12 Yoho Loco North's Sandwiches Bekya Sushi Hon Steve Costi's Famous Fish Fishbowl RaRa Chan
- 13 Pepper Seeds Thai Eat Fuh Whitton Eveleigh
- 14 Romeo's Food Hall IGA

- 15 Priceline Depot Nail Bar The Color Lounge Myhealth Medical Centre
- 16 Body X by Bodyfit Gym
- 17 Egg of The Universe Yoga Studio and Wholefoods Cafe
- 18 Eveleigh Lash & Brow Moe & Co
- 19 Xtend Barre