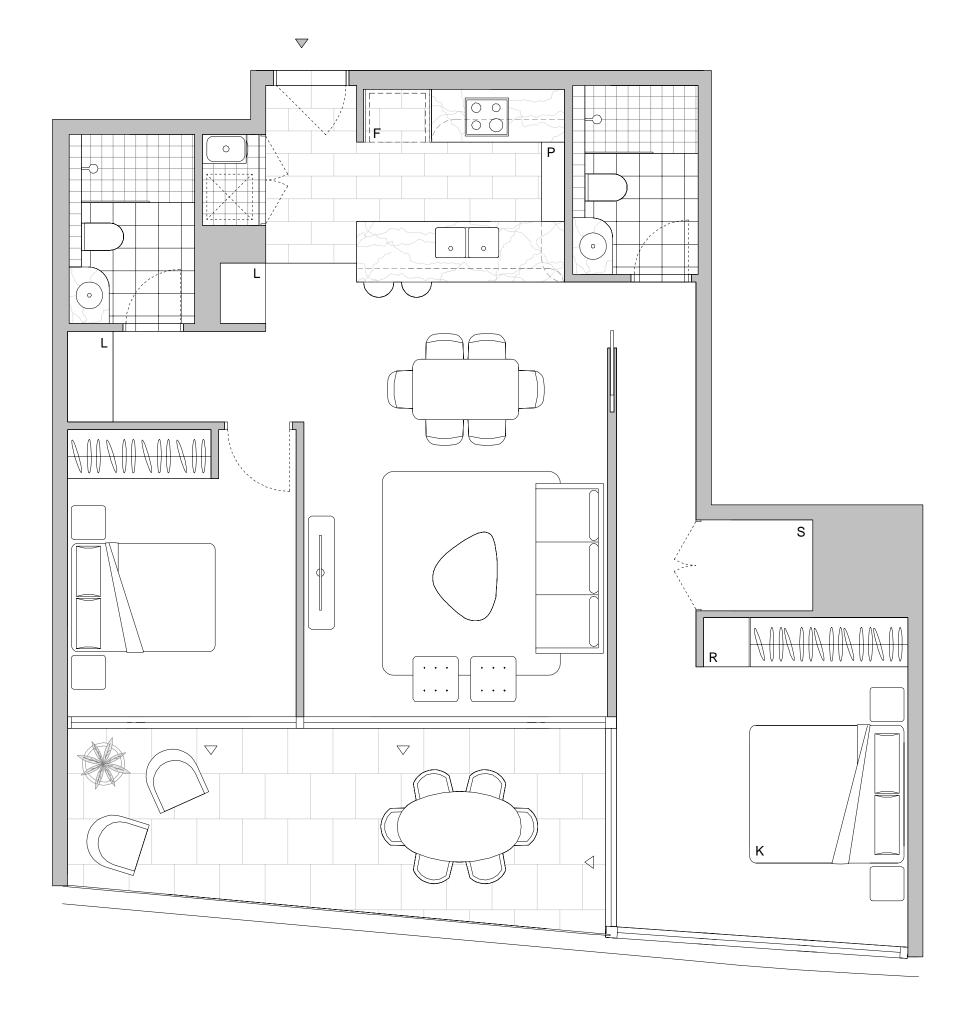

by mirvac

Lot No. 209, 309, 409, 509, 609

Type 2 Bed Apartment

Internal Area 84 m²

External Area 17 m²

Total Area 101 m<sup>2</sup>

Areas subject to change in accordance with the provisions of the contract. Area includes balcony and/or terrace where applicable. It excludes associated parking and external storage areas.

## BOW RIVER CRESCENT

| Legend - As Applicable | е |  |
|------------------------|---|--|
|------------------------|---|--|

| Leg         | eliu - As Applicable      |    |           |   |          |
|-------------|---------------------------|----|-----------|---|----------|
| $\triangle$ | Access                    | F  | Fridge    | K | King Bed |
| $\triangle$ | Balcony Access            | L  | Linen     | 0 | Oven     |
| *           | Planter - Common Property | Р  | Pantry    | S | Storage  |
| **          | Non Trafficable           | Q  | Queen Bed | С | Comms    |
| R           | Robe Fitout               | JN | Joinery   | G | Grass    |
| 0           | 1                         | 2m |           | ( | N        |