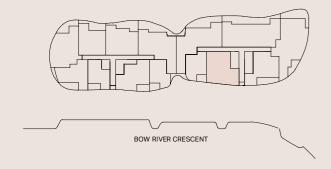

## ADOR THE PENINSULA BURSWOOD

by mirvac

## 2 BED | 2 BATH | 1 CAR

Type Typical 2 Bed Apartment Internal Area  $84 \text{ m}^2$  External Area  $17 \text{ m}^2$  Total Area  $101 \text{ m}^2$ 

Note: Tiling upgrade shown on plan. Areas subject to change in accordance with the provisions of the contract. Area includes balcony and/or terrace where applicable. It excludes associated parking and external storage areas.