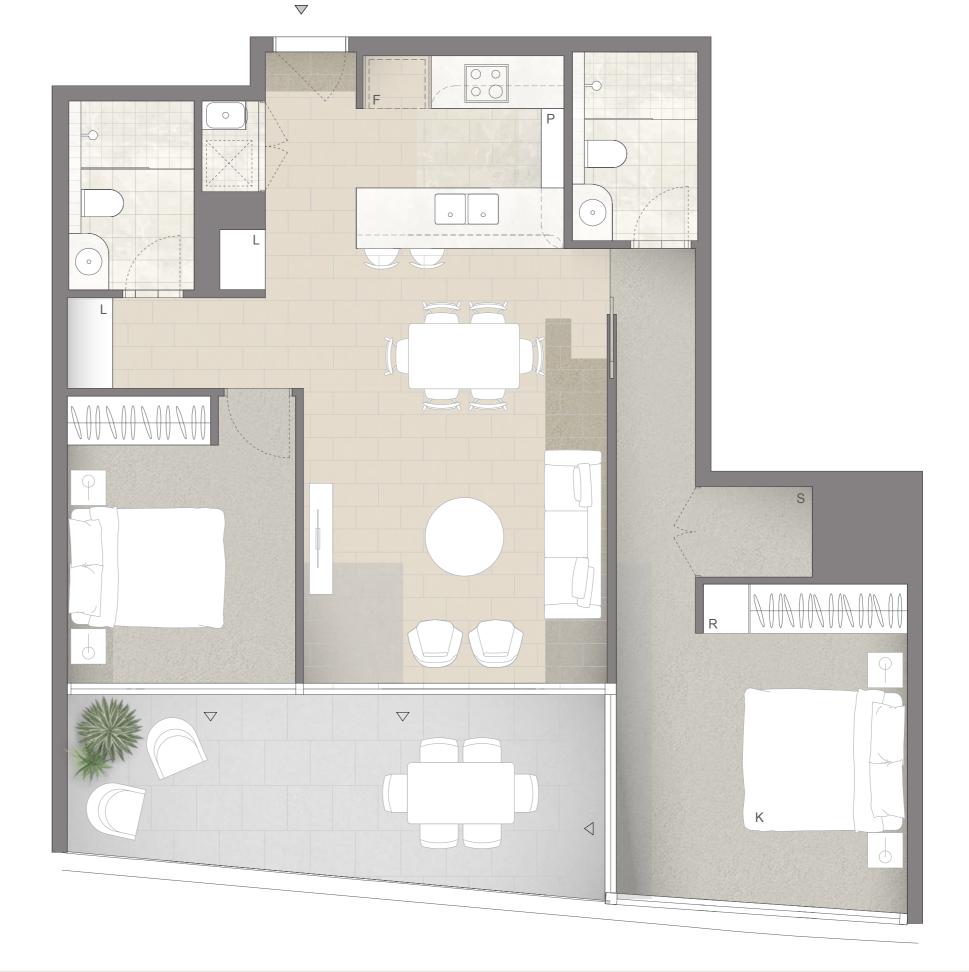

## 2 BED | 2 BATH | 1 CAR

Type Typical 2 Bed Apartment Internal Area  $84 \text{ m}^2$  External Area  $17 \text{ m}^2$  Total Area  $101 \text{ m}^2$ 

Note: Tiling upgrade shown on plan. Areas subject to change in accordance with the provisions of the contract. Area includes balcony and/or terrace where applicable. It excludes associated parking and external storage areas.

## LEGEND - AS APPLICABLE

| $\triangle$ | Access                    | F  | Fridge    | K | King Bed |
|-------------|---------------------------|----|-----------|---|----------|
| $\triangle$ | Balcony Access            | L  | Linen     | 0 | Oven     |
| *           | Planter - Common Property | Р  | Pantry    | S | Storage  |
| **          | Non Trafficable           | Q  | Queen Bed | С | Comms    |
| R           | Robe Fitout               | JN | Joinery   | G | Grass    |