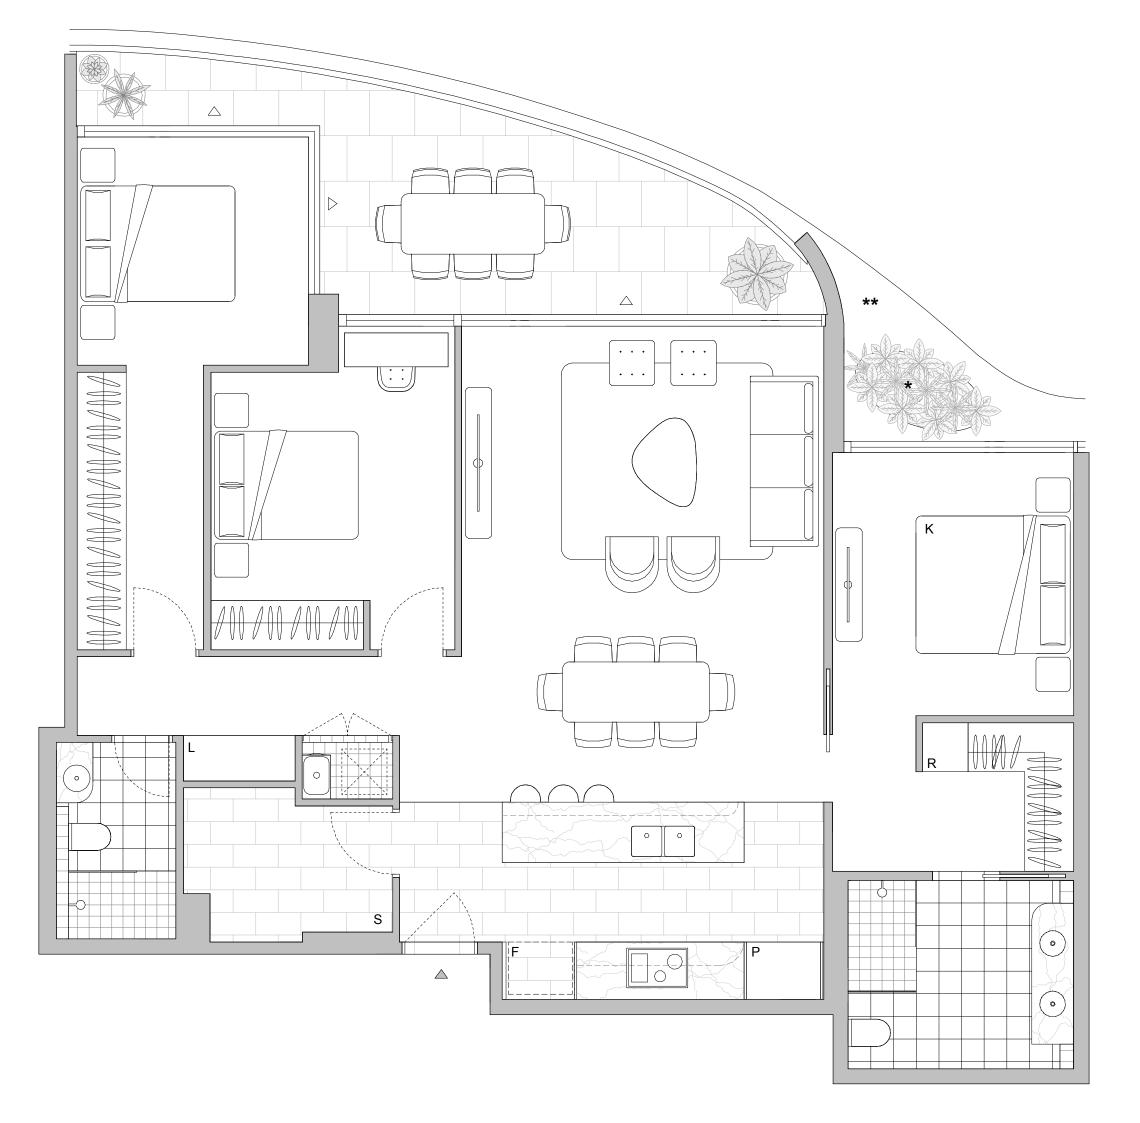

## DRAFT

Lot No. 204
Type 3 Bed Apartment
Internal Area 112 m²
External Area 17 m²
Internal Storage Area 5 m²
Total Area 134 m²

Areas subject to change in accordance with the provisions of the contract. Area includes balcony and/or terrace where applicable. It excludes associated parking and external storage areas.

## Legend - As Applicable

| $\triangle$ | Access                    | F  | Fridge    | K | King Be |
|-------------|---------------------------|----|-----------|---|---------|
| $\triangle$ | Balcony Access            | L  | Linen     | 0 | Oven    |
| *           | Planter - Common Property | Р  | Pantry    | S | Storage |
| **          | Non Trafficable           | Q  | Queen Bed | С | Comms   |
| R           | Robe Fitout               | JN | Joinery   | G | Grass   |
| 0 1 2m      |                           |    |           |   |         |

## IMPORTANT NOTICE:

Note 1: This floor plan was produced prior to construction and while the information contained herein is believed to be correct it is not guaranteed. Changes will undoubtedly be made in accordance with the contract for sale. The plan does not show additional features such as hot water systems, services or Bulkheads necessary for services.

Note 2: Dimensions, areas and scale of floor plans are approximate only and subject to the terms of the Contract. Areas calculated in accordance with the Property Council of Australia Method of Measurement.

Note 3: The furniture and furnishings depicted are not included with any sale. Purchasers must refer to the contract for sale for the list of inclusions. Furnishings should not be taken to indicate the final position of power points, TV connection points and the like.

Note 4: All graphics, including design and extent of tile/paver/carpet areas, landscaping, balustrades, fencing, privacy screens, and services equipment are for illustrative purposes only and are not to be relied on as a representative of the final product. All level changes in the courtyards may not have been shown.